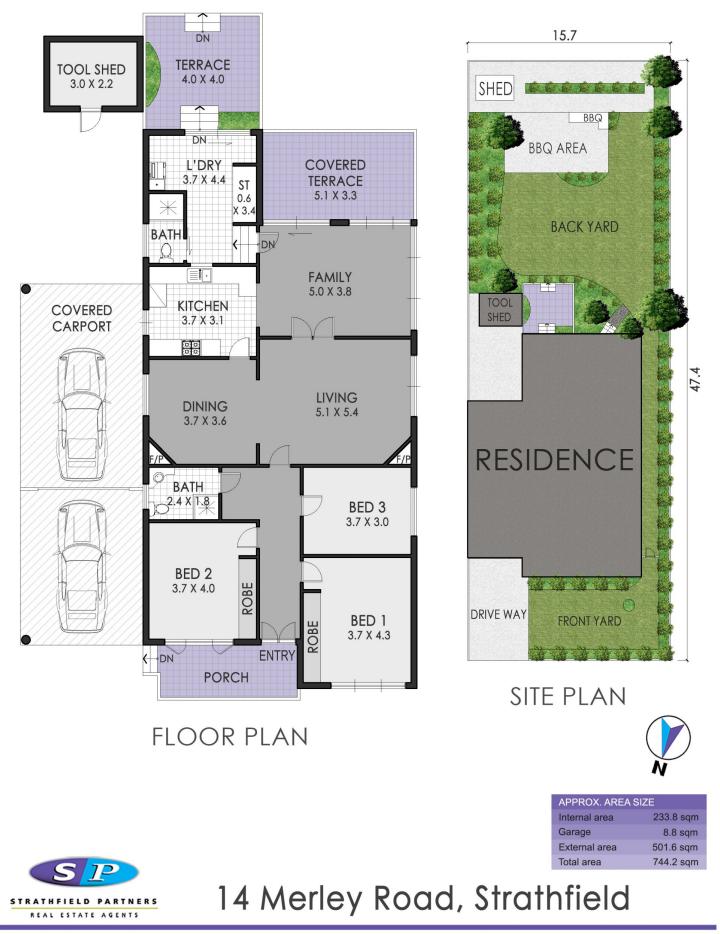

## 3 🍋 2 📛 2 🖨

- Price : \$1,980,000
- View
- Land Size : 744.2 sqm
  - : https://www.strathfieldpartners.com.au/sale/ nsw/inner-west/strathfield/residential/house/ 5963472

Vanessa Kim 9704 0009

The floor plan is shown for view purposes only and is not part of any legal document. All measurements and figures are approximate and not to scale. Floor plan by CNK PLAN / www.cnkplan.com.au