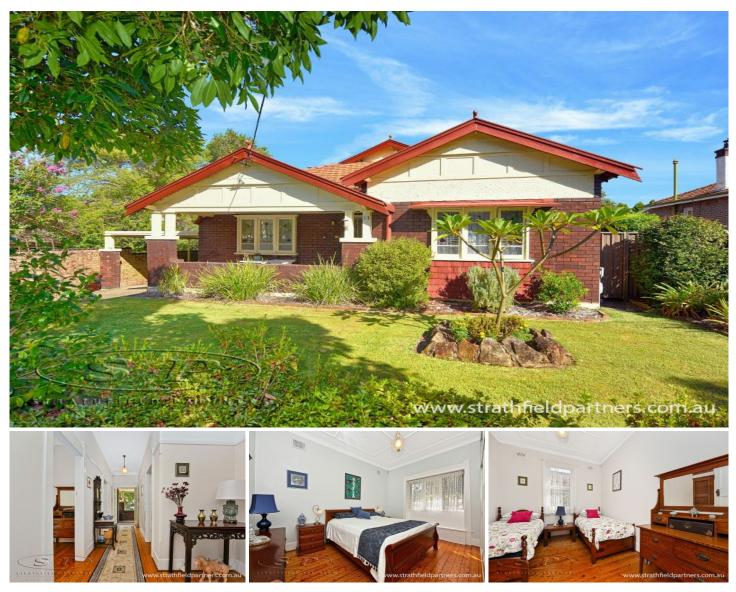

## 14 Merley Road Strathfield NSW

First time offered in over 30 years and rich in character and timeless appeal is this family haven offering privacy, serenity and seclusion within a solid built, timeless residence. There is an abundance of living & entertaining options with 3 bedrooms and a selection of formal and casual living areas that unfold to the beautiful covered terrace overlooking the serene landscaped gardens.

\* Immediately liveable, impeccably maintained with future potential

Sought after, tree lined street, private and peaceful residence

\* Generous proportions offering seamless in/outdoor living

3 generous bedrooms, 2 bathrooms, multiple living areas \*

\* Quality timber flooring throughout, soaring high, ornate ceilings

Excellent scope to further capitalise/extend and add value