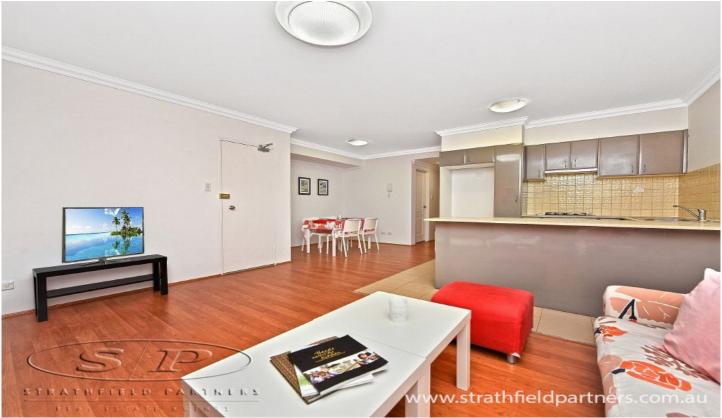

## 11/2-4 Duke Street Strathfield NSW

Set on the 2nd floor of 'Annabella' security block, this 2 bedrooms apartment offers a stylish and modern living, in a sought after Duke St address. Contemporary finishes combined with an idea north aspect ensure appealing, light and bright interiors. With 2 bedrooms of accommodation, this apartment is crafted for family living!

- \* Superbly proportioned with views
- \* Boutique security complex
- \* Gourmet gas kitchen with breakfast bar
- \* All the bedrooms with built-ins
- \* Spacious open plan living area
- \* Basement lock up garage
- \* Convenient setting close to amenities
- \* Within walking distance to local schools