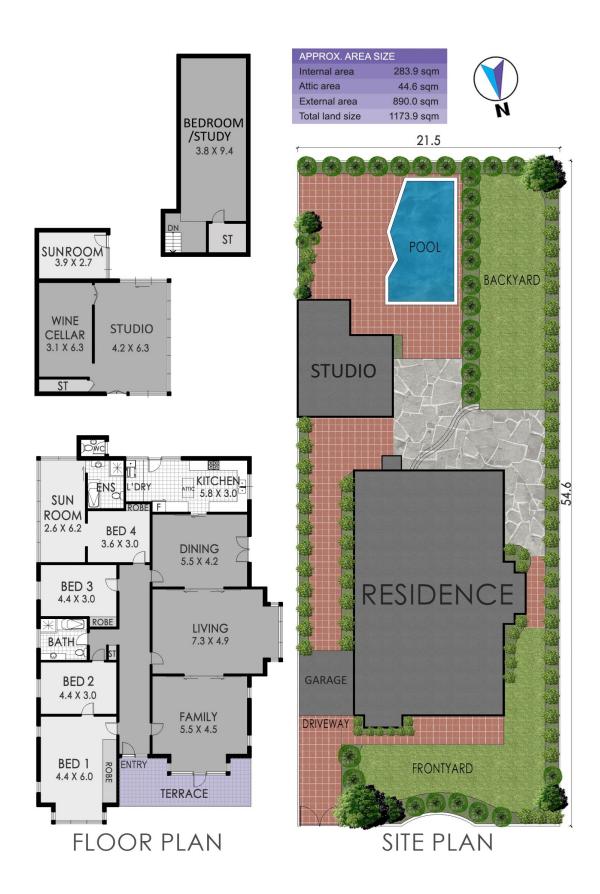

## 24 Elwin Street Strathfield NSW

Commanding a substantial 1,173sqm level block, the enormous open plan layout includes inspirational living, dining and family rooms that can be readily opened and adapted to suit social occasions via gorgeous sliding French doors. This home is arguable one of the finest examples of classic architecture in the area with excellent scope for additions or further enhancements to create a masterpiece.

## 5 🛤 2 🚔 2 🚔

- Price : \$ 3,510,000
- Land Size : 1173 sqm View

  - : https://www.strathfieldpartners.com.au/sale/ nsw/inner-west/strathfield/residential/house/ 5963486

Vanessa Kim 9704 0009

The floor plan is shown for view purposes only and is not part of any legal document. All measurements and figures are approximate and not to scale.