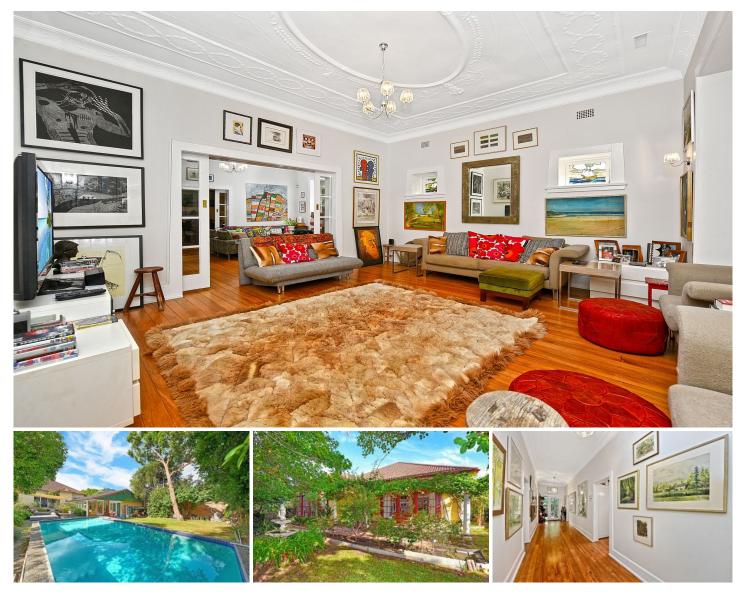

## 24 Elwin Street Strathfield NSW

Commanding a substantial 1,173sqm level block, the enormous open plan layout includes inspirational living, dining and family rooms that can be readily opened and adapted to suit social occasions via gorgeous sliding French doors. This home is arguable one of the finest examples of classic architecture in the area with excellent scope for additions or further enhancements to create a masterpiece.

Often sought yet rarely found - this property is a special offering that will be sold.

- \* Timeless family entertainer with soaring high ceilings
- \* Stunning original 1920s Kauri floorboards in impeccable condition

\* Adorned with gorgeous French doors and large, stylish bay windows