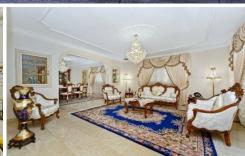

- \* Master built and gated, three level mansion on 874sqm
- \* 5 large bedrooms plus lower level study and games room
- \* Array of formal and casual living areas with chandeliers
- \* Seamless blend of in/outdoor entertaining options
- \* Extensive use of Marble and Granite throughout
- Stunning granite stair case with custom crystal chandelier
- \* Elevated and covered entertainer's terrace overlooking