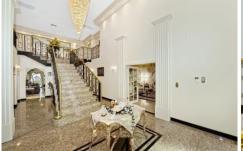

- \* Master built and gated, three level mansion on 874sqm
- \* 5 large bedrooms plus lower level study and games room
- \* Array of formal and casual living areas with chandeliers
- \* Seamless blend of in/outdoor entertaining options
- \* Extensive use of Marble and Granite throughout
- Stunning granite stair case with custom crystal chandelier
- \* Elevated and covered entertainer's terrace overlooking