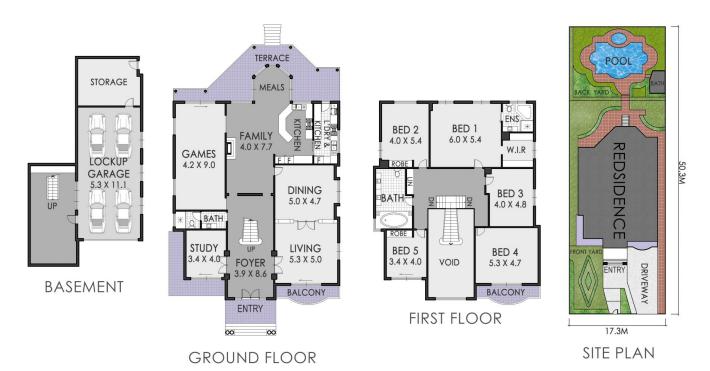

## 4 Augusta Street, Strathfield

| APPROX. AREA SIZE |           |
|-------------------|-----------|
| Internal area     | 400.4 sqm |
| External area     | 652.7 sqm |
| Garage & Storage  | 113.1 sqm |
| Land Size         | 874.8 sqm |

The floor plan is shown for view purposes only and is not part of any legal document. All measurements and figures are approximate and not to scale. Floor plan by CNK PLAN / www.cnkplan.com.au