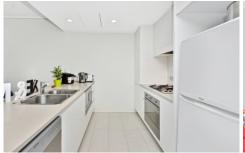

- \* Stunning one bedroom apartment with deep entertainer balcony
- \* Open plan living area with natural light with N and NE aspect
- \* Gourmet gas kitchen with stone benches and s/s appliances
- \* Large bedroom with built-in robe and balcony access
- \* Modern tiled bathroom, internal laundry, linen cupboard
- \* Ducted air conditioning, security intercom