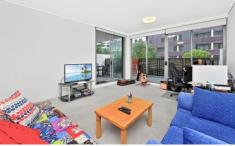

- \* Stunning one bedroom apartment with deep entertainer balcony
- \* Open plan living area with natural light with N and NE aspect
- \* Gourmet gas kitchen with stone benches and s/s appliances
- \* Large bedroom with built-in robe and balcony access
- \* Modern tiled bathroom, internal laundry, linen cupboard
- \* Ducted air conditioning, security intercom