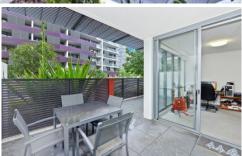

- \* Stunning one bedroom apartment with deep entertainer balcony
- \* Open plan living area with natural light with N and NE aspect
- \* Gourmet gas kitchen with stone benches and s/s appliances
- \* Large bedroom with built-in robe and balcony access
- \* Modern tiled bathroom, internal laundry, linen cupboard
- \* Ducted air conditioning, security intercom