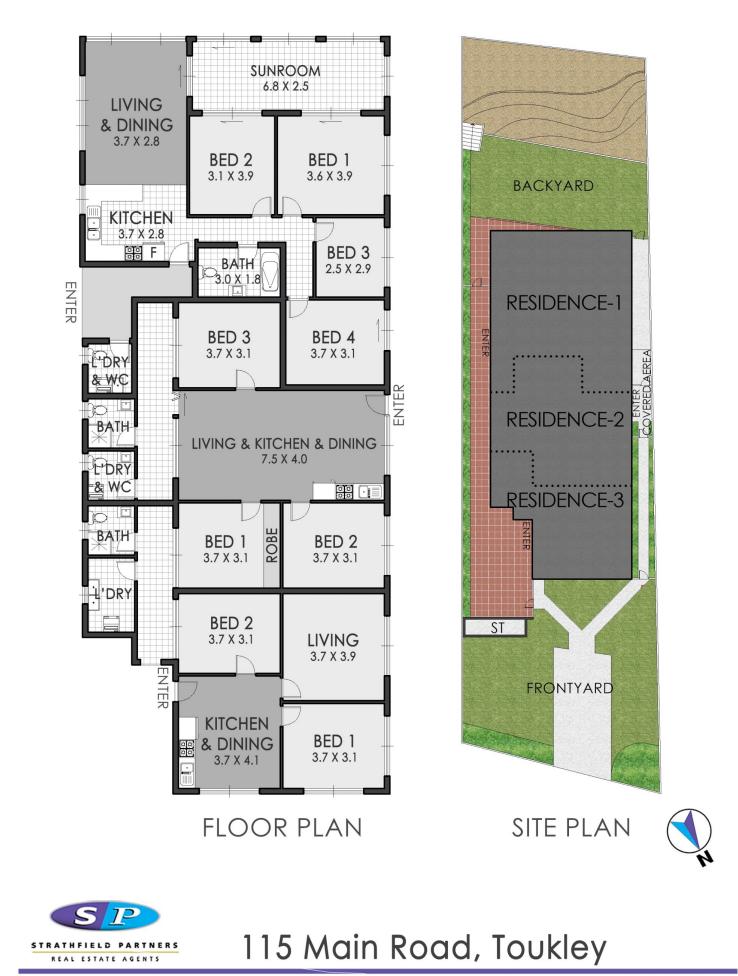

## 115 Main Road Toukley NSW

It's time for a holiday! Invest now and build later on this absolute waterfront 971sqm block with frontage to Main Road on the north and the picturesque Tuggerah Lake to the south. This property offers a total of 9 bedrooms, configured into 3 separate flats - providing a superb investment opportunity with excellent future potential.

\* Absolute water front property with frontage to the gorgeous Tuggerah Lake

Flat 1- 2 bedrooms, separate lounge and dining, laundry, bathroom

\* Flat 2-3 bedrooms, combined lounge and dining, laundry, bathroom

Flat 3- 4 bedrooms, sunroom, combined lounge and dining, laundry, bathroom

\* 966sqm approx, potential off street parking at the front of the property

**Robert Pignataro** 9763 2277

The floor plan is shown for view purposes only and is not part of any legal document. All measurements and figures are approximate and not to scale. Floor plan by CNK PLAN / www.cnkplan.com.au