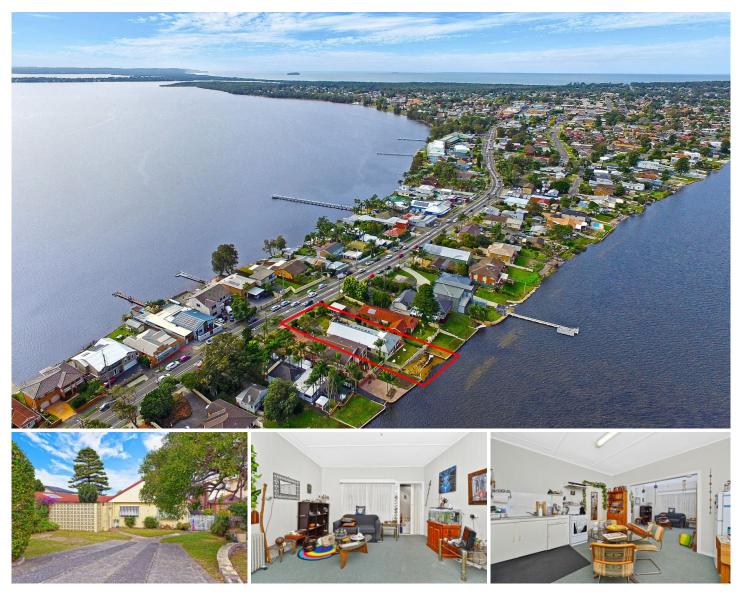

## 115 Main Road Toukley NSW

It's time for a holiday! Invest now and build later on this absolute waterfront 971sqm block with frontage to Main Road on the north and the picturesque Tuggerah Lake to the south. This property offers a total of 9 bedrooms, configured into 3 separate flats - providing a superb investment opportunity with excellent future potential.

\* Absolute water front property with frontage to the gorgeous Tuggerah Lake

Flat 1- 2 bedrooms, separate lounge and dining, laundry, bathroom

\* Flat 2-3 bedrooms, combined lounge and dining, laundry, bathroom

Flat 3- 4 bedrooms, sunroom, combined lounge and dining, laundry, bathroom

\* 966sqm approx, potential off street parking at the front of the property

## 9 🛤 3 🚆 2 🚘

| Price | :\$720,000 |
|-------|------------|
|       |            |

View

- Land Size : 966 sqm
  - : https://www.strathfieldpartners.com.au/sale/ nsw/central-coast-region/toukley/residential/ house/5963544