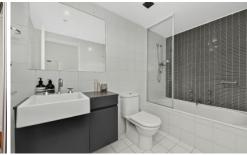

- \* Light filled north facing living area and balcony
- \* Clever dining area, double dized bedrooms with built-in robes
- \* Designer gas kitchen with stone benches and s/s appliances
- \* Superb timber floor boards throughout, air conditioning
- \* Modern euro style bathrooms, main bath with full bath tub
- \* Internal laundry with clothes dryer, security intercom