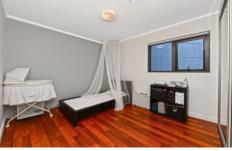

- \* Light filled north facing living area and balcony
- \* Clever dining area, double dized bedrooms with built-in robes
- \* Designer gas kitchen with stone benches and s/s appliances
- \* Superb timber floor boards throughout, air conditioning
- \* Modern euro style bathrooms, main bath with full bath tub
- \* Internal laundry with clothes dryer, security intercom