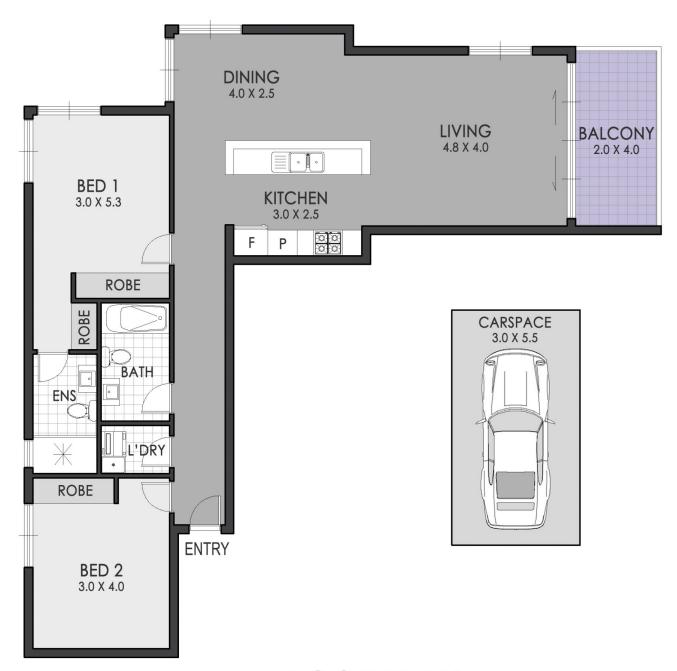

## 608/35A Arncliffe Street Wolli Creek NSW

Ideally located in a lifestyle location with amenities within easy access - this near new modern entertainer is ideal for first home buyers, young couples and investors alike. Come home to quality with a superbly proportioned floor plan including a separate dining space and large living area with North aspect which extends to the balcony.

- \* Light filled north facing living area and balcony
- \* Clever dining area, double dized bedrooms with built-in robes
- \* Designer gas kitchen with stone benches and s/s appliances
- \* Superb timber floor boards throughout, air conditioning
- \* Modern euro style bathrooms, main bath with full bath tub
- \* Internal laundry with clothes dryer, security intercom

## 2 🕒 2 🔓 1 😭

**Price**: \$757,000

View : https://www.strathfieldpartners.com.au/sale/nsw/

st-george/wolli-creek/residential/apartment/5963

546

FLOOR PLAN

608/35A Arncliffe Street, Wolli Creek