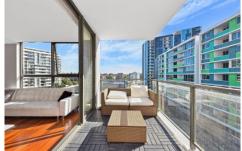

## 608/35A Arncliffe Street Wolli Creek NSW

Ideally located in a lifestyle location with amenities within easy access - this near new modern entertainer is ideal for first home buyers, young couples and investors alike. Come home to quality with a superbly proportioned floor plan including a separate dining space and large living area with North aspect which extends to the balcony.

- \* Light filled north facing living area and balcony
- \* Clever dining area, double dized bedrooms with built-in robes
- \* Designer gas kitchen with stone benches and s/s appliances
- \* Superb timber floor boards throughout, air conditioning
- \* Modern euro style bathrooms, main bath with full bath tub
- \* Internal laundry with clothes dryer, security intercom