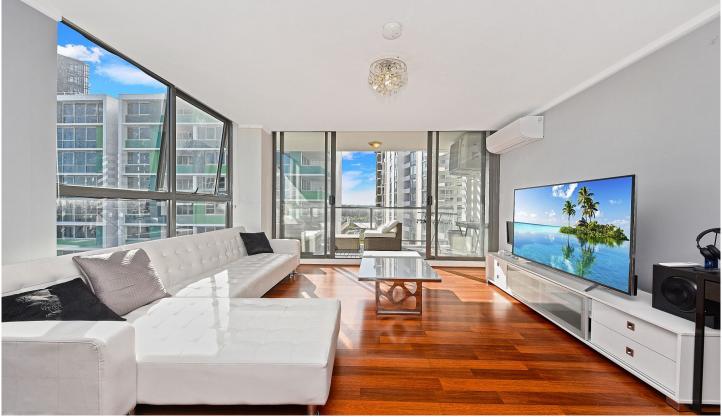

## 608/35A Arncliffe Street Wolli Creek NSW

Ideally located in a lifestyle location with amenities within easy access - this near new modern entertainer is ideal for first home buyers, young couples and investors alike. Come home to quality with a superbly proportioned floor plan including a separate dining space and large living area with North aspect which extends to the balcony.

- \* Light filled north facing living area and balcony
- \* Clever dining area, double dized bedrooms with built-in robes
- \* Designer gas kitchen with stone benches and s/s appliances
- \* Superb timber floor boards throughout, air conditioning
- \* Modern euro style bathrooms, main bath with full bath tub
- \* Internal laundry with clothes dryer, security intercom