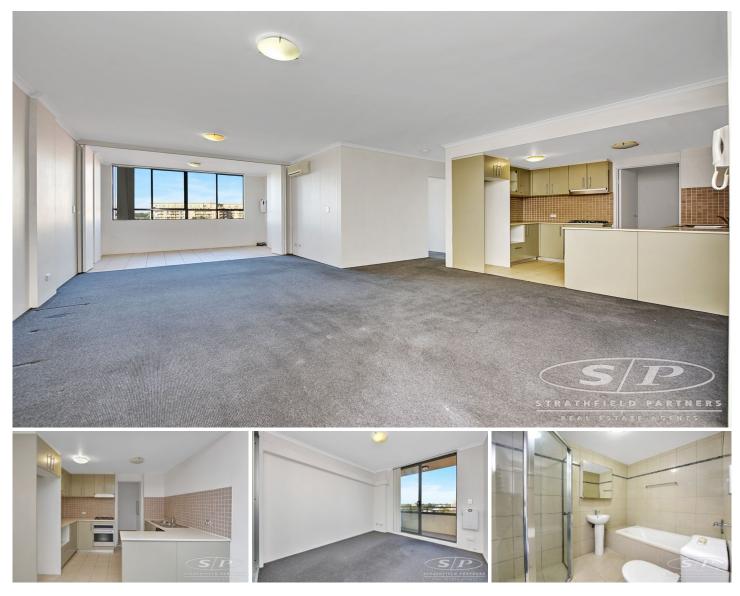

## 63/1-3 Clarence Street Strathfield NSW

Located in a cul-de-sac, within walking distance to Strathfield Station, cafes, shops, North Strathfield Fitness First and amenities.

- \* 2 bedrooms with built-ins to both rooms
- \* Fully tiled bathroom with separate shower
- \* Air conditioning

\* Modern gas cooking kitchen with dishwasher and breakfast bar

\* A bright open plan living area which enjoys glorious natural light and open outlook from the north east facing balcony

- \* Security intercom
- \* Internal laundry with dryer and 2 security car spaces.

\* Additional enclosed study/bedroom/sunroom or a veranda.

View : https://www.strathfieldpartners.com.au/lease/nsw/ inner-west/strathfield/residential/apartment/59635 51

Alexander Stournaras 0423 741 840