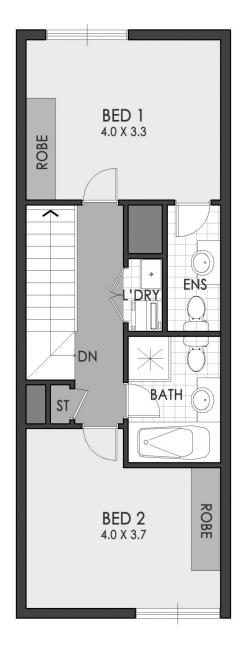

## J207/27 George Street North Strathfield NSW

This as new split level unit offers comfort, quality and luxury within a lifestyle locale - only a pleasant stroll to both Concord West and North Strathfield train stations, North Strathfield Bakehouse Entertainment Quarter and amenities.

- \* Well proportioned dual level t/home style apartment
- \* Luxurious gas kitchen with modern appointments
- \* Low maintenance tiled floors across the open plan living area
- \* Spacious bedrooms with built-in robes, en-suite and main bathroom
- \* Lower level powder room, internal laundry, storage
- \* Secure parking for 2 cars with lift access
- \* Reverse cycle ducted air conditioning, intercom

## 2 🕒 2 📛 2 🖨

**View :** https://www.strathfieldpartners.com.au/sale/nsw/inner-west/north-strathfield/residential/apartment/5963569

LOWER FLOOR

UPPER FLOOR

J207/27 George Street, North Strathfield