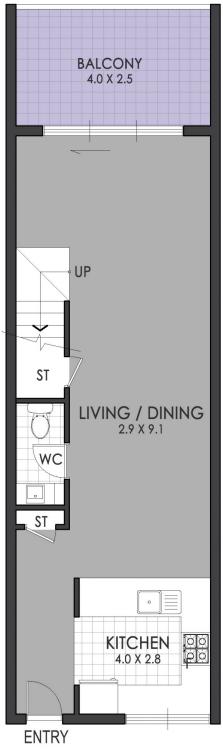

## J207/27 George Street North Strathfield NSW

This as new split level unit offers comfort, quality and luxury within a lifestyle locale - only a pleasant stroll to both Concord West and North Strathfield train stations, North Strathfield Bakehouse Entertainment Quarter and amenities.

- \* Well proportioned dual level t/home style apartment
- \* Luxurious gas kitchen with modern appointments
- \* Low maintenance tiled floors across the open plan living area
- \* Spacious bedrooms with built-in robes, en-suite and main bathroom
- \* Lower level powder room, internal laundry, storage
- \* Secure parking for 2 cars with lift access
- \* Reverse cycle ducted air conditioning, intercom

## 2 🕒 2 📛 2 🖨

**View :** https://www.strathfieldpartners.com.au/sale/nsw/inner-west/north-strathfield/residential/apartment/5963569

LOWER FLOOR

UPPER FLOOR

J207/27 George Street, North Strathfield