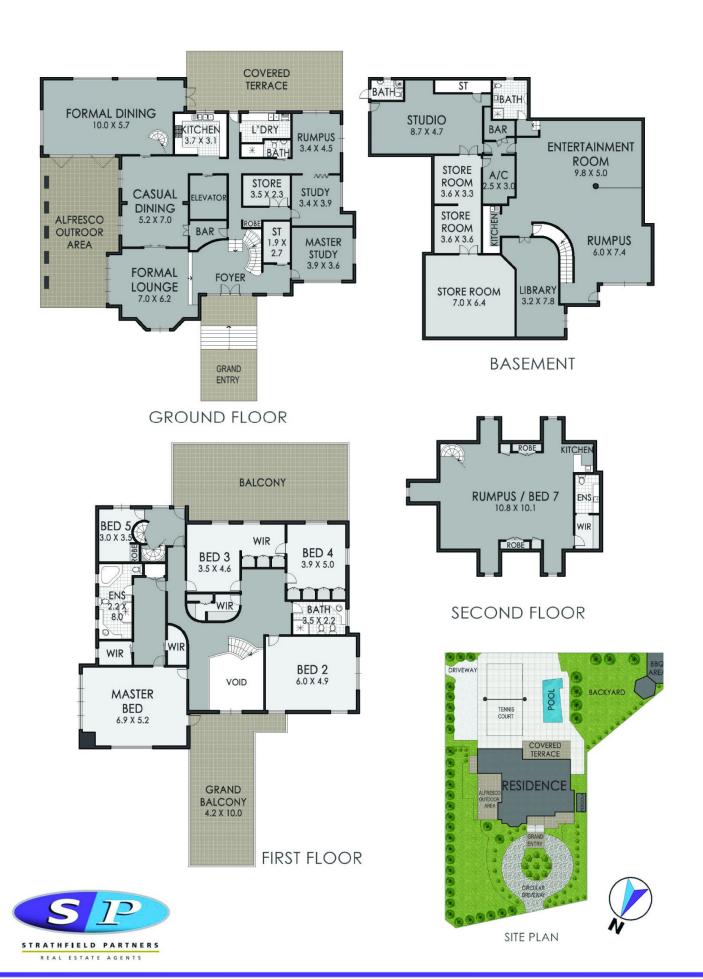

## 2 Llandilo Avenue Strathfield NSW

Unquestionably one of the most significant estates available in Strathfield, this property is a grand manor gracing a remarkable 2,665sqm parcel on two separate titles which can be further subdivided (stca) with no heritage item and frontage/ entrances to both Llandilo Avenue and The Boulevarde.

- \* Custom built Strathfield manor with 2,500 tonnes of iconic sandstone from Darling Harbour
- \* Beautifully presented with contemporary elegance and luxurious details
- \* 2,665sqm parcel on two separate titles with no heritage