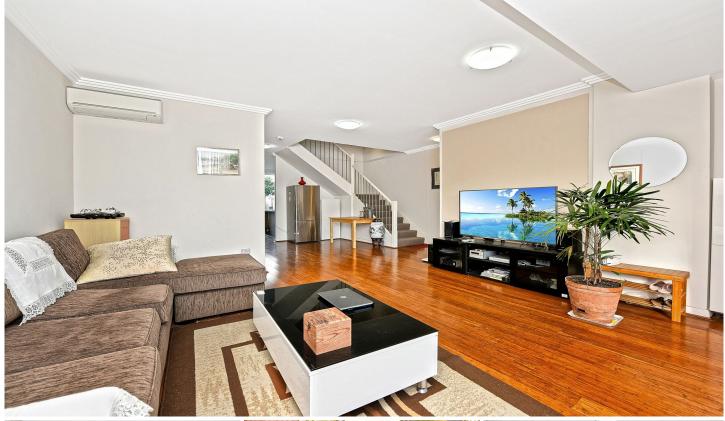

## 34/81 Courallie Avenue Homebush West NSW

This contemporary family townhome will satisfy the fussiest of buyers or investor, spread over three levels with the upper level bedrooms providing a peaceful sanctuary. Across the first floor, enjoy the modern, open floor plan with separate lounge and dining area which opens to a secluded north facing courtyard.

- \* Homebush secret town home, convenient yet secluded
- \* Huge and quality family kitchen with breakfast bar
- \* Large open plan living area, dual courtyards plus private access
- \* North facing balcony off the main bedroom & balcony off bed 4
- \* Lower level powder room, internal laundry
- \* Basement double garage plus large storage