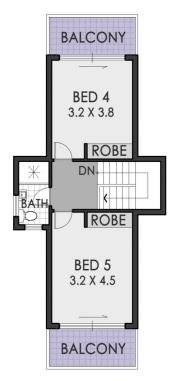

- \* Homebush secret town home, convenient yet secluded
- \* Huge and quality family kitchen with breakfast bar
- \* Large open plan living area, dual courtyards plus private access
- \* North facing balcony off the main bedroom & balcony off bed 4
- \* Lower level powder room, internal laundry
- \* Basement double garage plus large storage