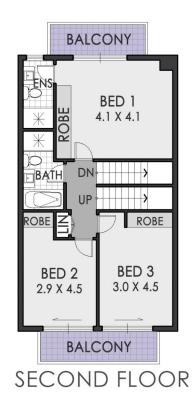

## 34/81 Courallie Avenue Homebush West NSW

This contemporary family townhome will satisfy the fussiest of buyers or investor, spread over three levels with the upper level bedrooms providing a peaceful sanctuary. Across the first floor, enjoy the modern, open floor plan with separate lounge and dining area which opens to a secluded north facing courtyard.

- \* Homebush secret town home, convenient yet secluded
- \* Huge and quality family kitchen with breakfast bar
- \* Large open plan living area, dual courtyards plus private access
- \* North facing balcony off the main bedroom & balcony off bed 4
- \* Lower level powder room, internal laundry
- \* Basement double garage plus large storage