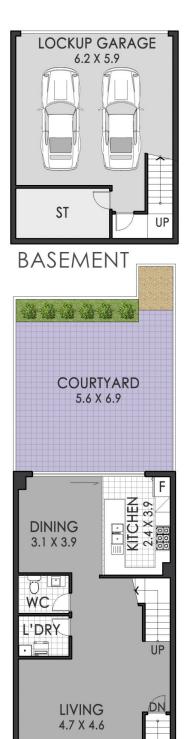

## 34/81 Courallie Avenue Homebush West NSW

This contemporary family townhome will satisfy the fussiest of buyers or investor, spread over three levels with the upper level bedrooms providing a peaceful sanctuary. Across the first floor, enjoy the modern, open floor plan with separate lounge and dining area which opens to a secluded north facing courtyard.

- \* Homebush secret town home, convenient yet secluded
- \* Huge and quality family kitchen with breakfast bar
- \* Large open plan living area, dual courtyards plus private access
- \* North facing balcony off the main bedroom & balcony off bed 4
- \* Lower level powder room, internal laundry
- \* Basement double garage plus large storage