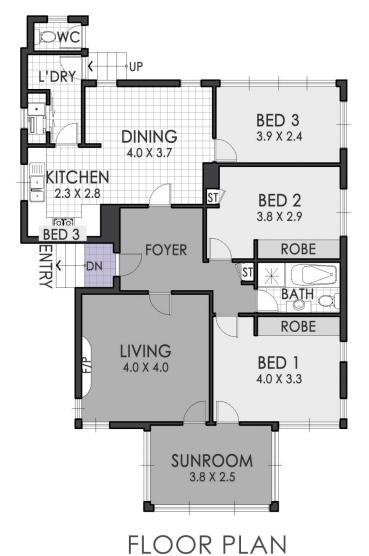

## 32 Karuah Street Strathfield NSW

Set on an enviable and elevated 655sqm block, this double brick home enjoys expansive light filled interiors with elegant period detailing across soaring high ceilings. Discover a traditionally spacious layout with versatile living spaces flowing to the poolside outdoor area set amidst mature gardens. Held by the same family for generations, this home will appeal to buyers looking for position, prestige and privacy.

- \* Elevated double brick family entertainer
- \* 3 plus north facing sunroom/potential 4th bedroom
- \* Modern L shaped kitchen with gas cooking and ample storage
- \* Formal living area, separate dining, internal laundry
- \* Well landscaped block with rear in ground pool
- \* Excellent scope to rejuvenate, extend/rebuild stca
- \* Double lock up garage plus deep side driveway for 3-4