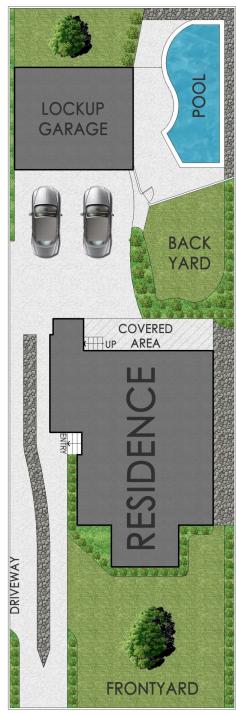

3 📭 1 🔓 2 🖨

Land Size: 655 sqm

View : https://www.strathfieldpartners.com.au/sale/

nsw/inner-west/strathfield/residential/house/

5963601

Vanessa Kim 9704 0009

SITE PLAN

32 Karuah Street, Strathfield