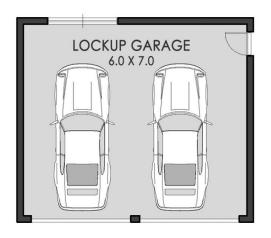

- \* Elevated double brick family entertainer
- \* 3 plus north facing sunroom/potential 4th bedroom
- \* Modern L shaped kitchen with gas cooking and ample storage
- \* Formal living area, separate dining, internal laundry
- \* Well landscaped block with rear in ground pool
- \* Excellent scope to rejuvenate, extend/rebuild stca
- \* Double lock up garage plus deep side driveway for 3-4