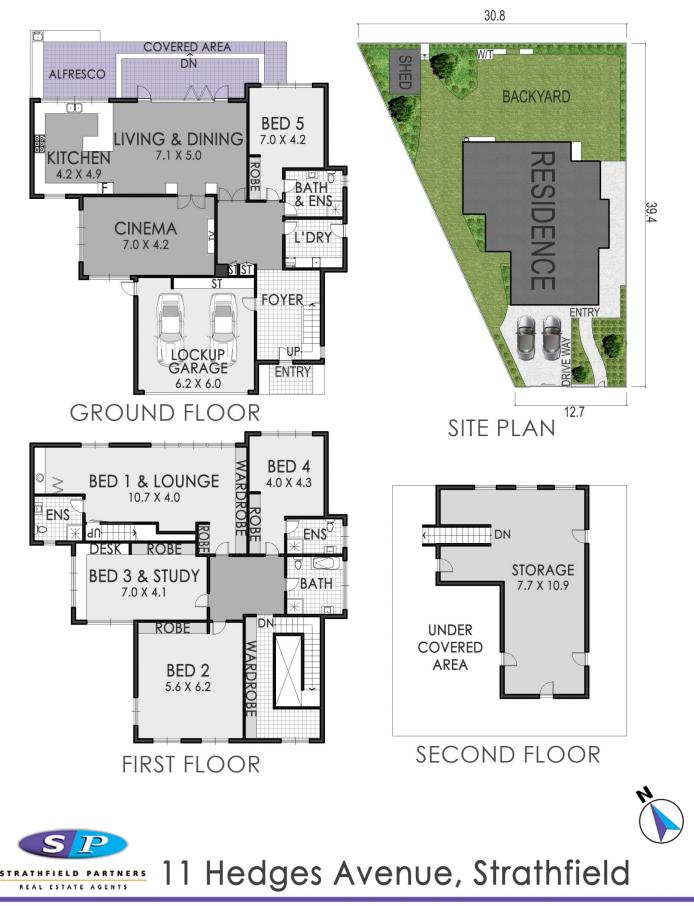

\* Five large rooms with built in robes, 3 with en-suites, master occupies entire rear left wing

Vanessa Kim 9704 0009

The floor plan is shown for view purposes only and is not part of any legal document. All measurements and figures are approximate and not to scale. Floor plan by CNK PLAN / www.cnkplan.com.au