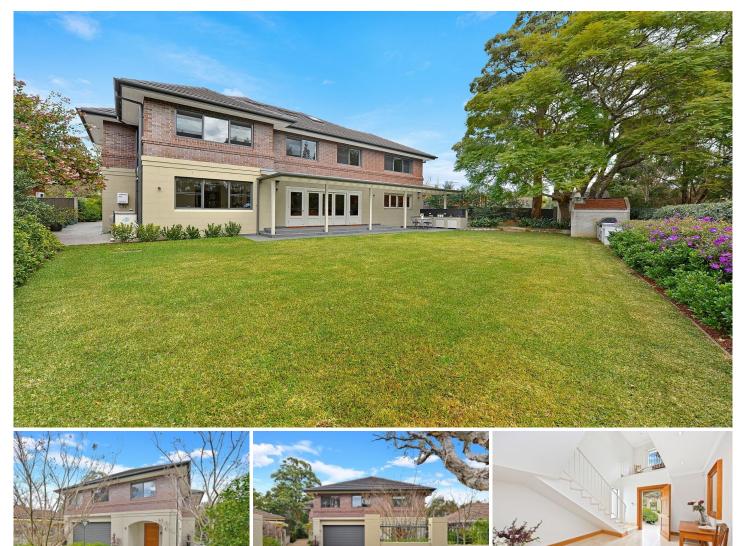

## 11 Hedges Avenue Strathfield NSW

Expertly crafted to suit the needs of any growing family, this world class family residence offers resort style ambiance with exceptional indoor/outdoor entertaining space & designer finishes. The spectacular north facing living area provides a unique and relaxing haven, overlooking professionally landscaped lawns and gardens with covered alfresco entertaining space and feature wood fire oven and bbq area.

\* Architecturally designed and master-built, full double brick construction with suspended concrete slab

Entertainer's haven with high ceilings and contemporary design

On a large and private 733.5sqm parcel backing directly onto the Golf Course

\* Five large rooms with built in robes, 3 with en-suites, master occupies entire rear left wing