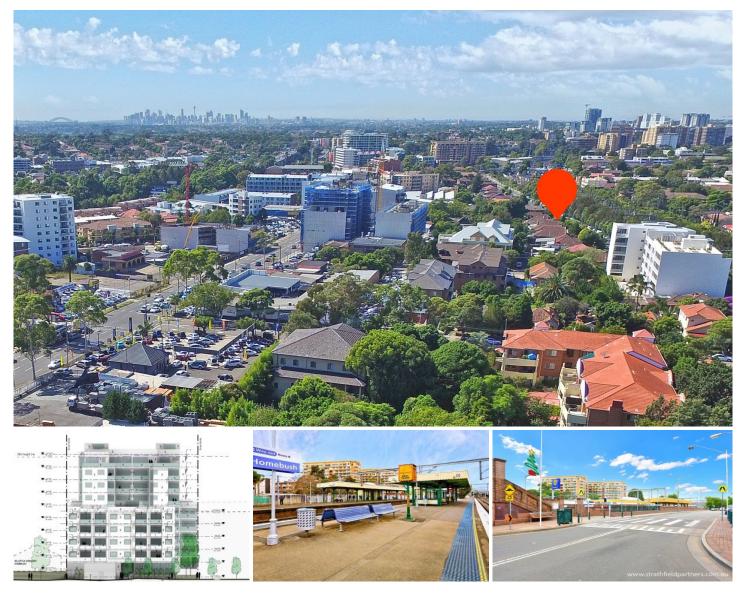

## 37-39 Loftus Crescent Homebush NSW

This exceptional development opportunity is positioned only 500 meters away from Homebush train station and shop. The development is currently DA approved for 76 units spacious units across 8 levels with 2 basement parking. A unique and ideal opportunity for investors, developers and builders alike to secure a landmark position within the Homebush market.

- \* Approved development site in premium location
- \* 500m away from Homebush Station
- \* 5 mintues walk to Shops, Schools and transport
- \* Strong Homebush market with excellent resales potential

\* Exceptional opportunity for builders, investors and developers

30 🛤 20 🚆 76 🚔

View : https://www.strathfieldpartners.com.au/sale/nsw/i nner-west/homebush/residential/apartment/59636 18

Robert Pignataro 9763 2277