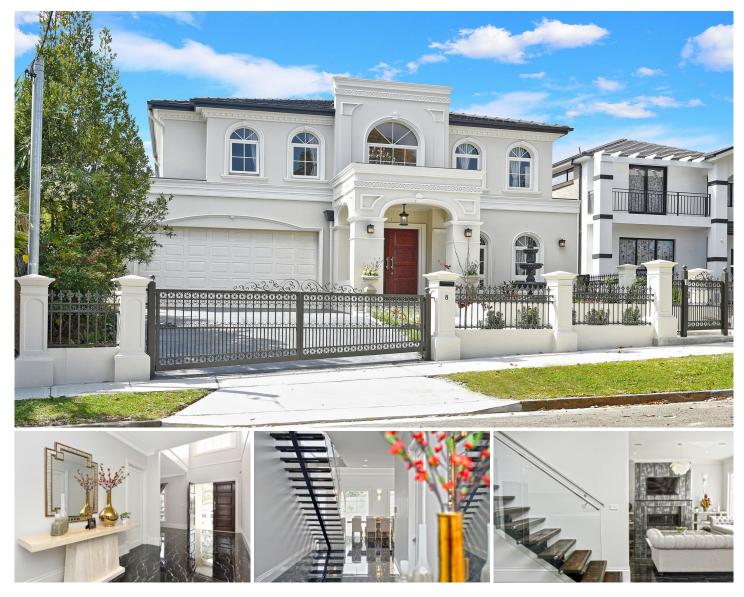

## 8 Cross Street Strathfield NSW

Created as a commanding, unique sanctuary in an exclusive Strathfield address, this stylishly appointed home will be sure to impress with its light filled interiors, flowing proportions and picturesque outdoor areas that combine to provide an exceptional retreat for living and entertaining.

With a selection of living areas, it includes a formal lounge, cinema room, open plan dining and casual living area and alfresco enclosed entertaining area with built-in bbq that leads outdoors. Embraced by expertly landscaped gardens with well-maintained lawns and stylish in ground swimming pool, this home creates a relaxed living environment for home owners alike.

\* Light filled family retreat with a layout designed for easy care living

\* Two levels of quality crafted interiors with tile and timber