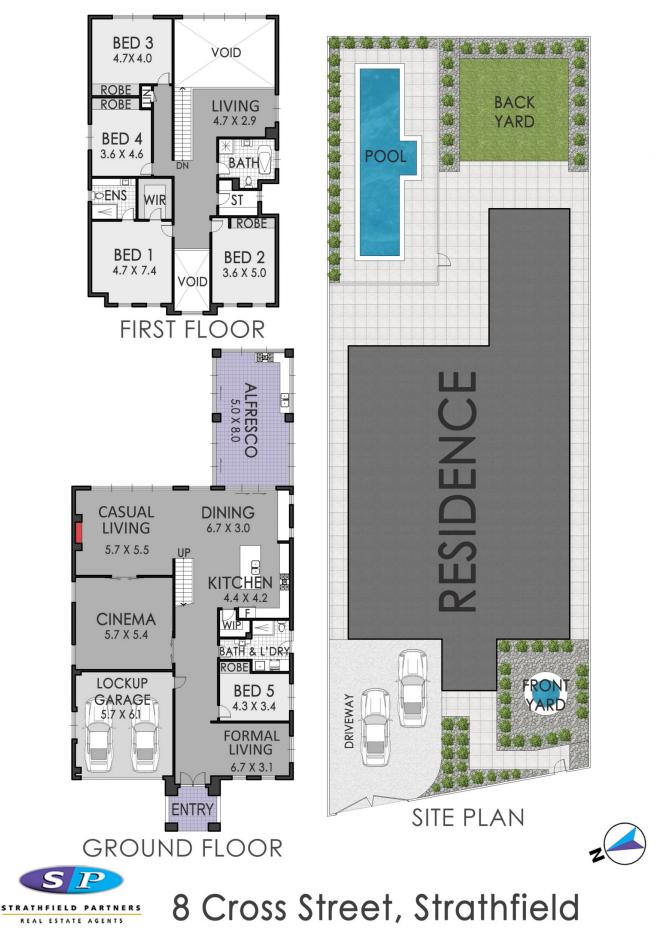

## 5 🛤 3 🚔 4 🚘

Land Size : 670.3 sqm

: https://www.strathfieldpartners.com.au/sale/ nsw/inner-west/strathfield/residential/house/ 5963639

View

Vanessa Kim 9704 0009

The floor plan is shown for view purposes only and is not part of any legal document. All measurements and figures are approximate and not to scale.