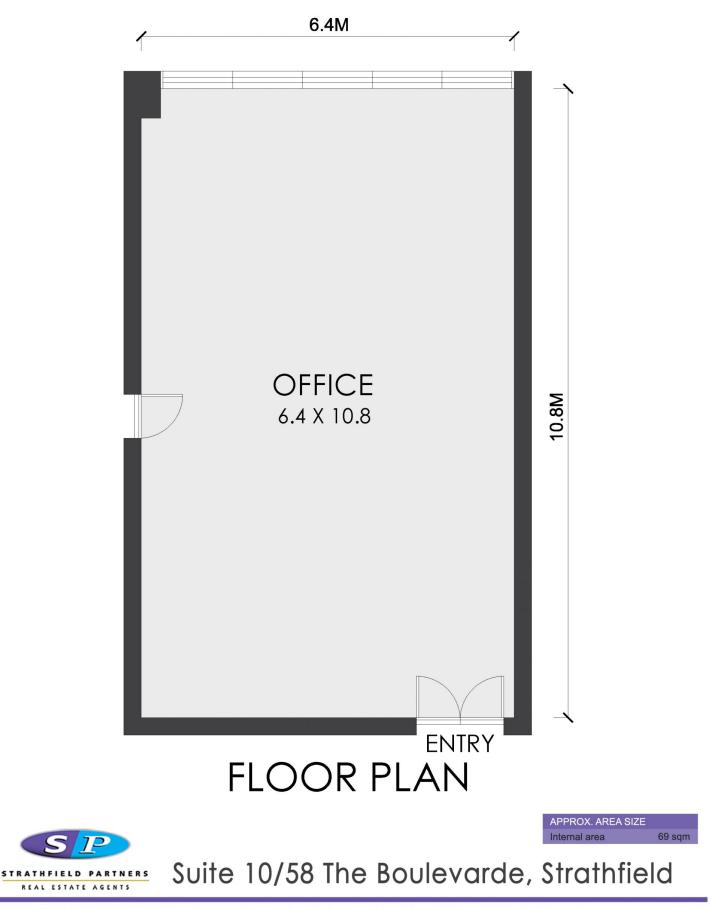

This premises features:

- 2 secure parking spaces
- Air conditioning
- Part partitioned layout
- Area of 71m<sup>2</sup> (Approx.)
- Modern finishes

## Building Size : 71 sqm

View

: https://www.strathfieldpartners.com.au/l ease/nsw/inner-west/strathfield/commer cial/offices/5963640

Fabrizio Pignataro 9704 0018

Helen Chai 9704 0043

WARNING: DISCLAIMER This information is not to be relied upon. It is strictly used for marketing and illustration purposes only. All measurements are approximate. Not to scale. No liability accepted. You must rely on your own inquiries and seek advice from your solicitor. Floor plan by cnkplan@cnkplan.com.au/ www.cnkplan.com.au