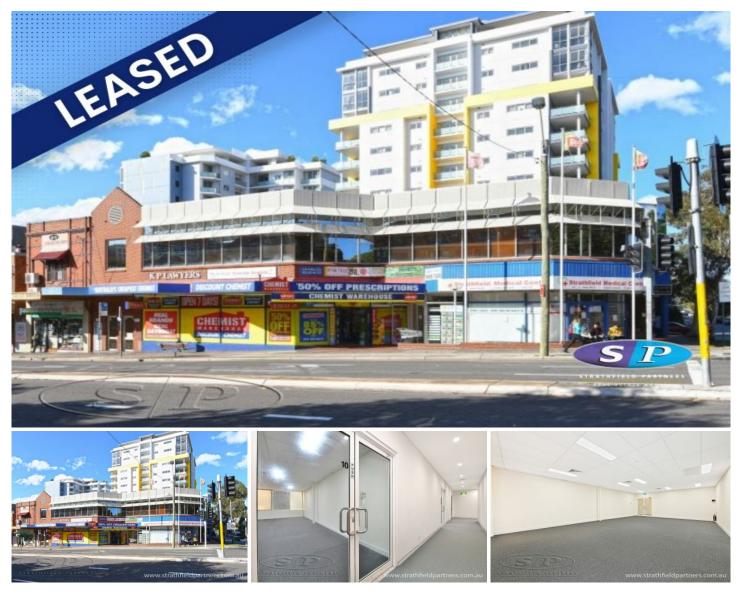

## Office 10/58 The Boulevarde Strathfield NSW

This modern office space is located amongst everything Strathfield has to offer, situated just a short stroll from Strathfield Plaza and its abundance of shops and cafes. Commuting is made easy as this office suite is positioned a mere stone's throw from Strathfield Railway Station, 2 minutes from the M4 and 15 minutes from the CBD.

This premises features:

- 2 secure parking spaces
- Air conditioning
- Part partitioned layout
- Area of 71m<sup>2</sup> (Approx.)
- Modern finishes

## Building Size : 71 sqm

View

: https://www.strathfieldpartners.com.au/l ease/nsw/inner-west/strathfield/commer cial/offices/5963640

Fabrizio Pignataro 9704 0018

Helen Chai 9704 0043

WARNING: DISCLAIMER This information is not to be relied upon. It is strictly used for marketing and illustration purposes only. All measurements are approximate. Not to scale. No liability accepted. You must rely on your own inquiries and seek advice from your solicitor. Floor plan by cnkplan@cnkplan.com.au/ www.cnkplan.com.au