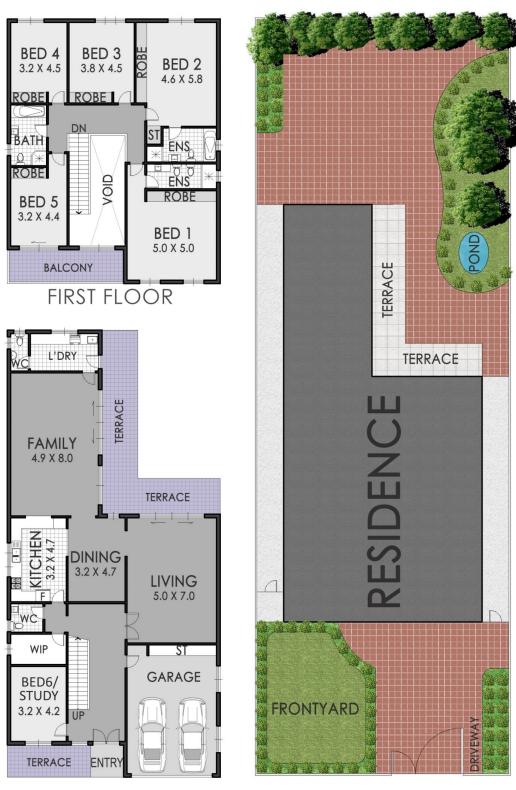

## 63 Cotswold Road Strathfield NSW

Nestled in one of the area's most sought after blue ribbon locations in the golden mile, this impressive family home presents an idyllic lifestyle, flawlessly presented with vast double height ceilings. Embracing a prized north to rear aspect, you will enjoy the space, light and quality construction - relax over the dual living spaces including a light filled dining and family area flowing to the child friendly outdoors & covered rear terrace.

- \* Dual level family entertainer with soaring high ceilings and light filled interiors
- \* Picturesque sky light, large windows and statement stair case with chandelier
- \* Formal and casual living areas, separate dining, large family sized kitchen
- \* Expansive rear family entertaining area extending to the idyllic rear yard

6 🚐 3 🟪 2 🚍

**Price** : \$ 3,480,000 **Land Size** : 728 sqm

View: https://www.strathfieldpartners.com.au/sale/

nsw/inner-west/strathfield/residential/house/

5963642

Vanessa Kim 9704 0009

SITE PLAN

63 Cotswold Road, Strathfield