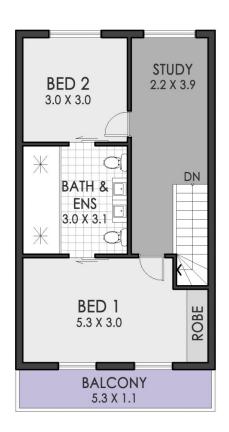

- \* Ultra modern townhouse with ideal north aspect
- \* Light filled open plan living area with floating floors
- \* Gourmet chefs kitchen with breakfast bar and gas cooking
- \* Split system air conditioning unit and gas point for heating
- \* Additional upper level study nook/casual sitting area/rumpus
- \* Modern bathroom with bedroom access, lower level

## 2 📭 1 🔓 1 😭

**View**: https://www.strathfieldpartners.com.au/sale/nsw/p arramatta/north-parramatta/residential/townhouse /5963652

FIRST FLOOR

GROUND FLOOR

6/14-16 Bowden Street, North Parramatta