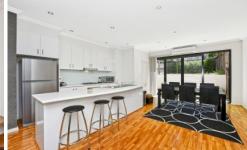

- \* Ultra modern townhouse with ideal north aspect
- \* Light filled open plan living area with floating floors
- \* Gourmet chefs kitchen with breakfast bar and gas cooking
- \* Split system air conditioning unit and gas point for heating
- \* Additional upper level study nook/casual sitting area/rumpus
- \* Modern bathroom with bedroom access, lower level