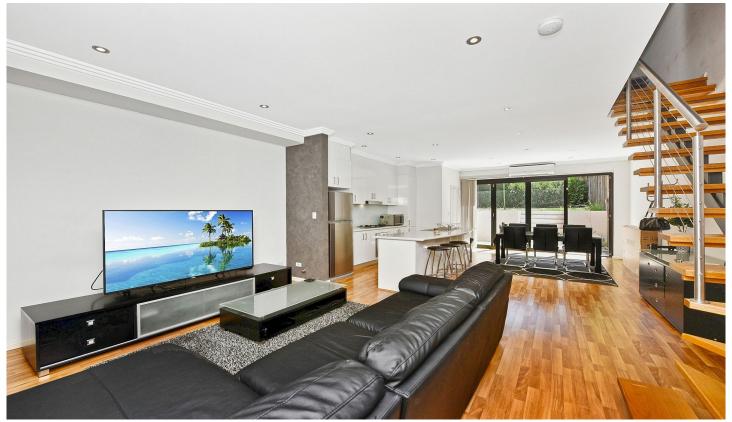

## 6/14-16 Bowden Street North Parramatta NSW

This sensational modern retreat is ideally placed within the boutique Montago Estate, offering a versatile array of indoor and outdoor space. Discover stunning interiors with chefs galley style kitchen, casual and formal living areas and superb north facing garden haven. All this and more, nestled within a lifestyle location only minutes to local leisure amenities, parks, Parramatta's array of schools, eateries, public transport and facilities.

- \* Ultra modern townhouse with ideal north aspect
- \* Light filled open plan living area with floating floors
- \* Gourmet chefs kitchen with breakfast bar and gas cooking
- \* Split system air conditioning unit and gas point for heating
- \* Additional upper level study nook/casual sitting area/rumpus
- \* Modern bathroom with bedroom access, lower level