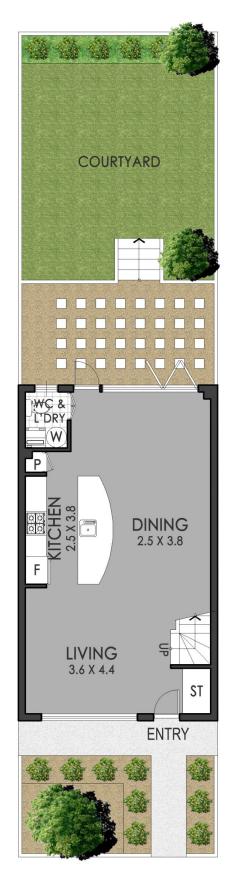

## 6/14-16 Bowden Street North Parramatta NSW

This sensational modern retreat is ideally placed within the boutique Montago Estate, offering a versatile array of indoor and outdoor space. Discover stunning interiors with chefs galley style kitchen, casual and formal living areas and superb north facing garden haven. All this and more, nestled within a lifestyle location only minutes to local leisure amenities, parks, Parramatta's array of schools, eateries, public transport and facilities.

- \* Ultra modern townhouse with ideal north aspect
- \* Light filled open plan living area with floating floors
- \* Gourmet chefs kitchen with breakfast bar and gas cooking
- \* Split system air conditioning unit and gas point for heating
- \* Additional upper level study nook/casual sitting area/rumpus
- \* Modern bathroom with bedroom access, lower level

## 2 📭 1 🔓 1 😭

**View**: https://www.strathfieldpartners.com.au/sale/nsw/p arramatta/north-parramatta/residential/townhouse /5963652

FIRST FLOOR

GROUND FLOOR

6/14-16 Bowden Street, North Parramatta