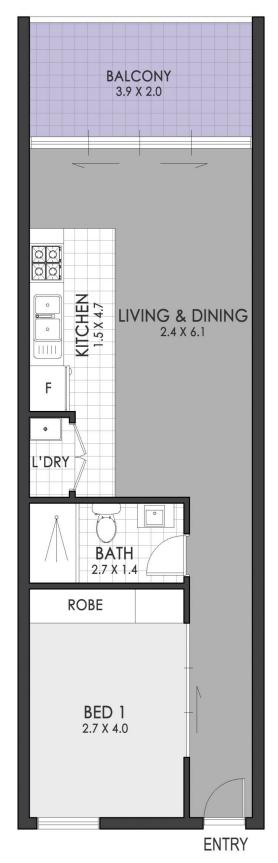

- \* As new boutique apartment with north aspect and city views
- \* Modern interiors with open plan lounge/dining area
- \* Large bedroom with built-in robe and window
- \* Tiled main bathroom, cleverly concealed laundry

## 1 🚐 1 🖺 1 🗬

**Price**:\$630,000

**View**: https://www.strathfieldpartners.com.au/sale/nsw/i

nner-west/dulwich-hill/residential/apartment/5963

661

Elie Semrani 9704 0031

FLOOR PLAN

6/743 New Canterbury Road, Dulwich Hill