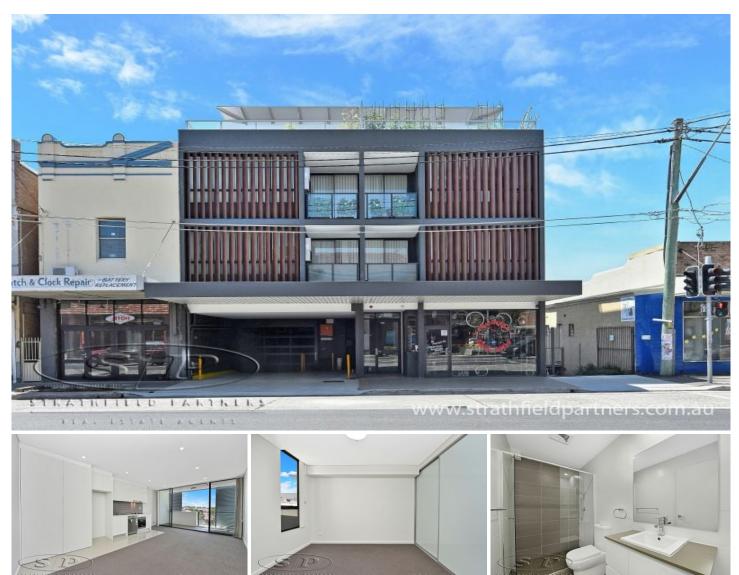

## 6/743 New Canterbury Road Dulwich Hill NSW

Perfectly positioned less than 10 minutes walk to Dulwich Grove Light Rail and Hurlstone Park station is this ultra modern, north facing entertainer with state of the art inclusions across a versatile, spacious floor plan.

- \* As new boutique apartment with north aspect and city views
- \* Modern interiors with open plan lounge/dining area
- \* Large bedroom with built-in robe and window
- \* Tiled main bathroom, cleverly concealed laundry

## 1 🚐 1 🖺 1 🗬

**Price**:\$630,000

**View**: https://www.strathfieldpartners.com.au/sale/nsw/i

nner-west/dulwich-hill/residential/apartment/5963

661

Elie Semrani 9704 0031

FLOOR PLAN

6/743 New Canterbury Road, Dulwich Hill