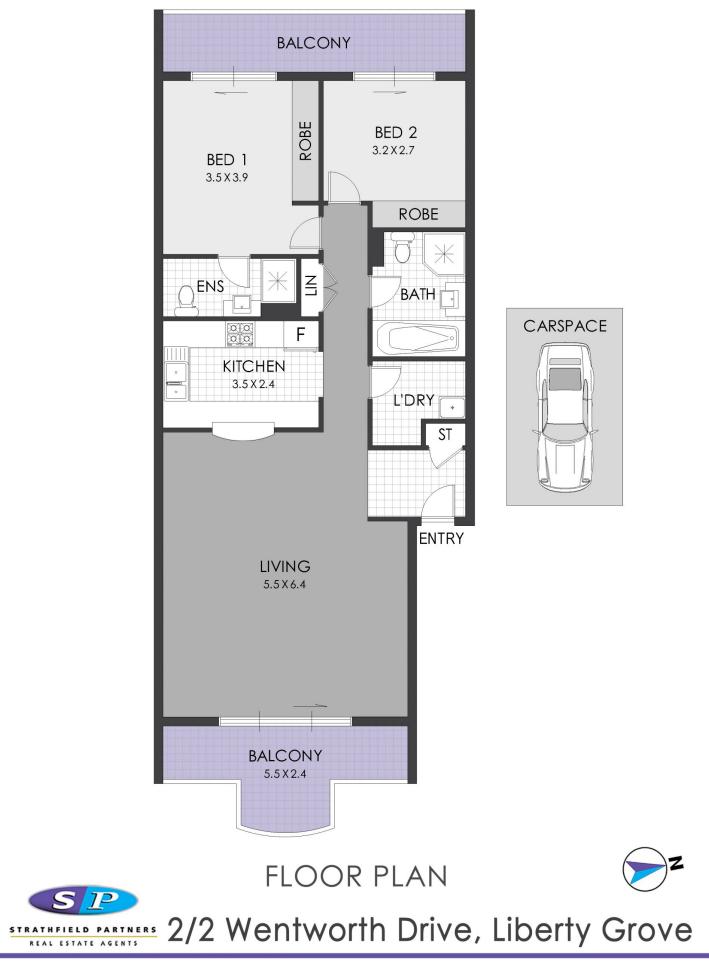

## 2 🛤 2 🚔 1 🚘

Price : \$ 728,000

View : https://www.strathfieldpartners.com.au/sale/nsw/i nner-west/liberty-grove/residential/apartment/596 3666

The floor plan is shown for view purposes only and is not part of any legal document. All measurements and figures are approximate and not to scale. Floor plan by CNK PLAN / www.cnkplan.com.au