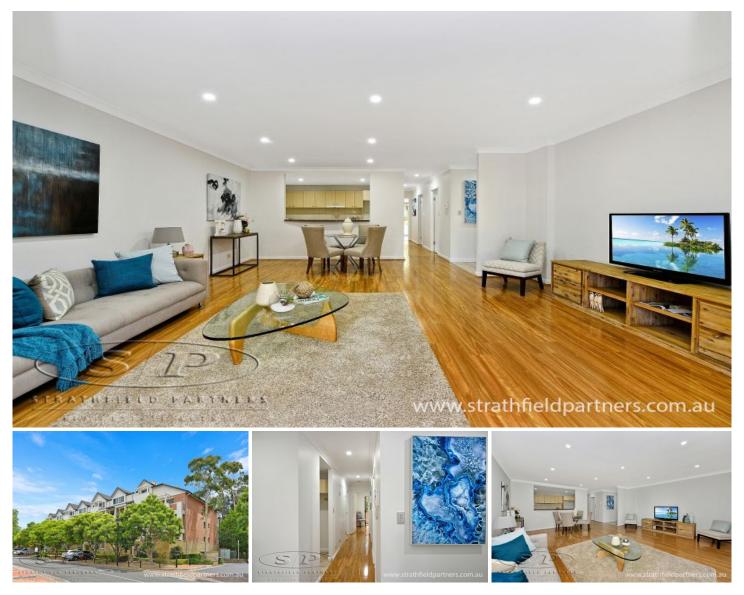

## 2/2 Wentworth Drive Liberty Grove NSW

Boasting peaceful and leafy views, discover a large open plan living area with natural light and ventilation, quality fittings and finishes. Conveniently positioned, this spacious and flowing unit has been stunningly rejuvenated to create an ideal haven for home owners and investors alike.

\* Luxury Liberty Grove boutique complex

\* Freshly renovated, new floors, new downlights and painting

\* Light filled open plan living area with peaceful and leafy outlook

\* Gourmet kitchen with gas cooking, s/s cook top and dishwasher

\* Large 2 bedrooms, en-suite in the main, both with built-in robes

\* Modern main bathroom, full sized tub, large internal laundry