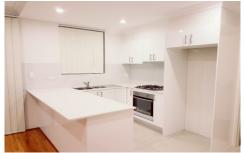

## 3/17 Lydbrook Street Westmead NSW

This modern complex consists of nine fantastic apartments located in a quiet street, featuring open plan kitchen and living, professionally and beautifully designed layout, built with quality finishes.

Apartment comprises of:

- \* Combined lounge & dining area
- \* Ground floor apartment with court yard
- \* Generous sized bedrooms with built-in wardrobes
- \* Floor boards throughout
- \* Separate internal laundry with dryer
- \* Close and easy access to major roads and highways
- \* 900m to University of Western Sydney (Westmead Campus)
- \* 1km to Westmead Railway Station
- \* 1.2km to Westmead Hospital