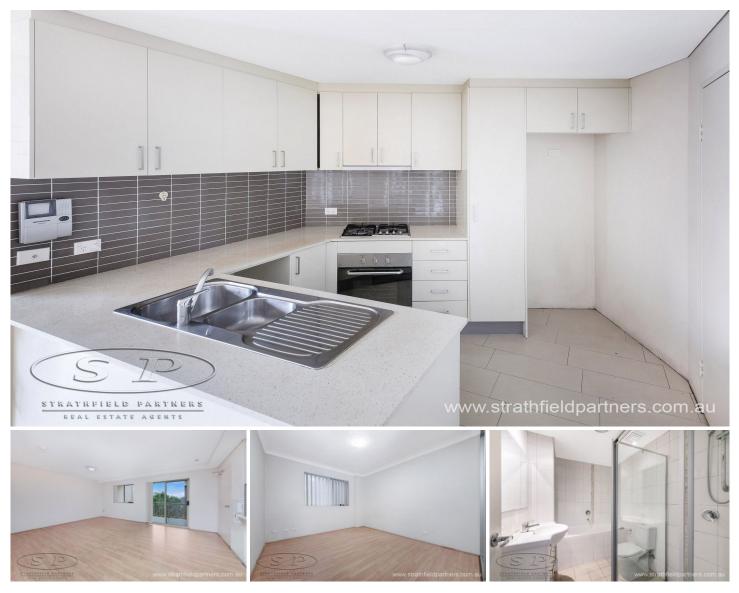

## 15/2-4 Station Street Homebush NSW

Modern and stylish apartment boasting a fluid, open floorplan within walking distance to Homebush's array of trendy cafes, local schools and amenities.

- \* 3 bedroom modern apartment
- \* Built-in robes and en-suite in the main
- \* Polished timber floorboards
- \* Spacious, open floorplan
- \* Modern kitchen with gas cooking
- \* Entertainer's balcony
- \* Internal laundry with dryer
- \* 2 security car spaces (tandem)