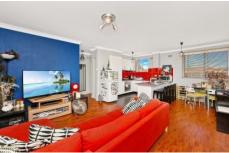

## 25/4-6 Unara Street Campsie NSW

An inspection is a must for this immaculately presented, boutique apartment, positioned within easy access to local shops, station, parks and schools. With peaceful area views from large windows, a generous open living area, stylish laminate floors and a modern kitchen with s/s appliances and breakfast bar - this apartment has it all.

- \* Fresh, modern and bright interiors with stylish light fittings
- \* Boutique full brick construction in convenient location
- \* Large combined lounge and dining area with large windows
- \* Modern kitchen with s/s appliances and breakfast bar
- \* Spacious bedrooms, internal laundry, linen cupboard
- \* Strata Levy per quarter \$557.59 approx
- \* Council Rate per quarter \$261.05 approx
- \* Water Rate per quarter \$174.90 approx