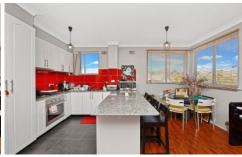

## 25/4-6 Unara Street Campsie NSW

An inspection is a must for this immaculately presented, boutique apartment, positioned within easy access to local shops, station, parks and schools. With peaceful area views from large windows, a generous open living area, stylish laminate floors and a modern kitchen with s/s appliances and breakfast bar - this apartment has it all.

- \* Fresh, modern and bright interiors with stylish light fittings
- \* Boutique full brick construction in convenient location
- \* Large combined lounge and dining area with large windows
- \* Modern kitchen with s/s appliances and breakfast bar
- \* Spacious bedrooms, internal laundry, linen cupboard
- \* Strata Levy per quarter \$557.59 approx
- \* Council Rate per quarter \$261.05 approx
- \* Water Rate per quarter \$174.90 approx