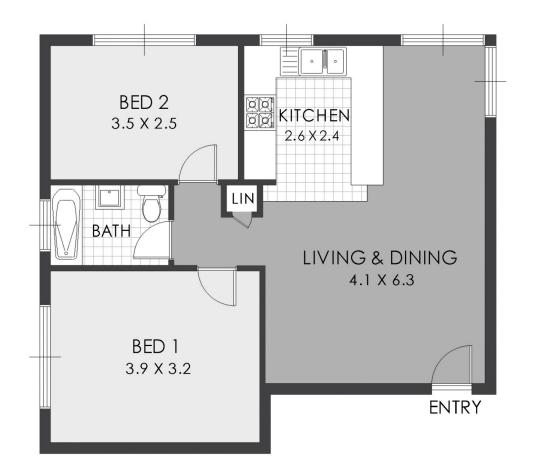

## 25/4-6 Unara Street Campsie NSW

An inspection is a must for this immaculately presented, boutique apartment, positioned within easy access to local shops, station, parks and schools. With peaceful area views from large windows, a generous open living area, stylish laminate floors and a modern kitchen with s/s appliances and breakfast bar - this apartment has it all.

- \* Fresh, modern and bright interiors with stylish light fittings
- \* Boutique full brick construction in convenient location
- \* Large combined lounge and dining area with large windows
- \* Modern kitchen with s/s appliances and breakfast bar
- \* Spacious bedrooms, internal laundry, linen cupboard
- \* Strata Levy per quarter \$557.59 approx
- \* Council Rate per quarter \$261.05 approx
- \* Water Rate per quarter \$174.90 approx

## 2 📭 1 🖺 1 🗬

**Price:** \$520,000

**View :** https://www.strathfieldpartners.com.au/sale/nsw/

canterburybankstown/campsie/residential/apartm

ent/5963684

FLOOR PLAN

25/4-6 Unara Street, Campsie