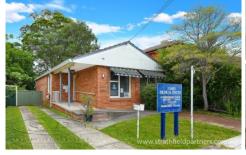

## 24 Arthur Street Punchbowl NSW

Ideally positioned within 150m to Punchbowl train station, local shops and amenities is this superb free standing brick property which is currently used as a medical practice. The property comprises 3 individual rooms/offices, waiting area/reception, kitchen, bathroom and additional toilet plus driveway with off street parking capacity for 2 cars.

- \* Free-standing brick property, currently used as a medical practice
- \* Level, 505sqm block approx with R4 High Density Residential zoning
- \* 150m to Punchbowl train station and local amenities
- \* Excellent future development potential stca