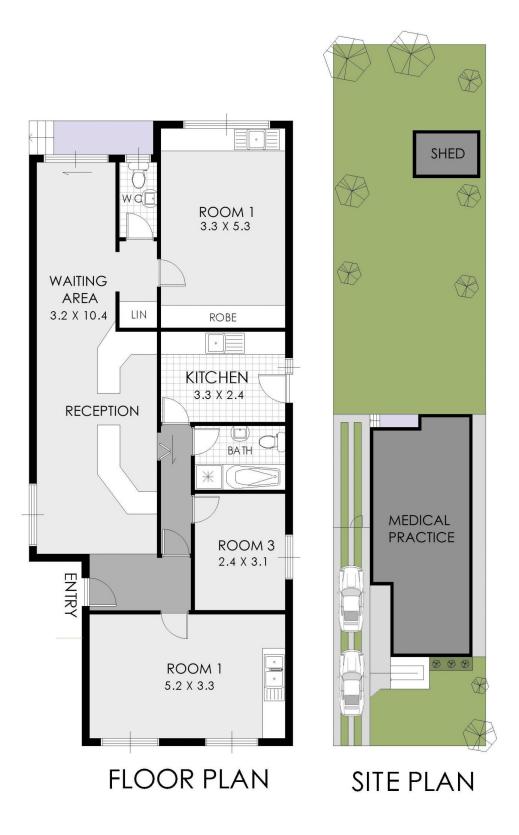

## 24 Arthur Street Punchbowl NSW

Ideally positioned within 150m to Punchbowl train station, local shops and amenities is this superb free standing brick property which is currently used as a medical practice. The property comprises 3 individual rooms/offices, waiting area/reception, kitchen, bathroom and additional toilet plus driveway with off street parking capacity for 2 cars.

- \* Free-standing brick property, currently used as a medical practice
- \* Level, 505sqm block approx with R4 High Density Residential zoning
- \* 150m to Punchbowl train station and local amenities
- \* Excellent future development potential stca

Price : \$ 1,045,000 Building Size : 505.857 sqm Land Size : 505.857 sqm

View : https://www.strathfieldpartners.com.au/s ale/nsw/canterburybankstown/punchbow

ale/nsw/canterburybankstown/punchbow l/commercial/development/5963699