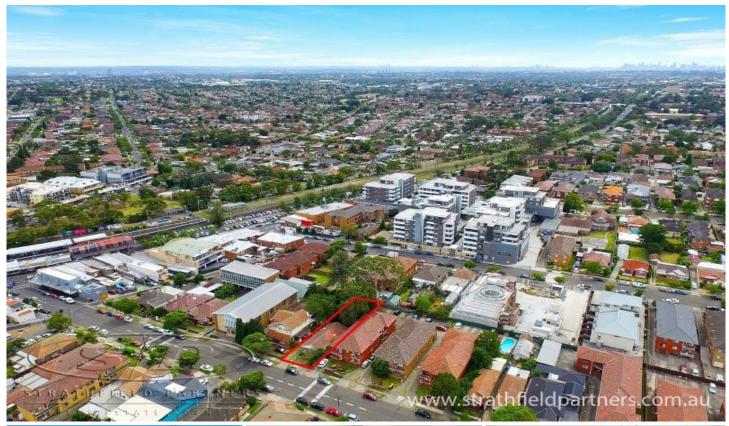

## 24 Arthur Street Punchbowl NSW

Ideally positioned within 150m to Punchbowl train station, local shops and amenities is this superb free standing brick property which is currently used as a medical practice. The property comprises 3 individual rooms/offices, waiting area/reception, kitchen, bathroom and additional toilet plus driveway with off street parking capacity for 2 cars.

- \* Free-standing brick property, currently used as a medical practice
- \* Level, 505sqm block approx with R4 High Density Residential zoning
- \* 150m to Punchbowl train station and local amenities
- \* Excellent future development potential stca

Price : \$ 1,045,000 Building Size : 505.857 sqm Land Size : 505.857 sqm

View : https://www.strathfieldpartners.com.au/s ale/nsw/canterburybankstown/punchbow

ale/nsw/canterburybankstown/punchbow l/commercial/development/5963699