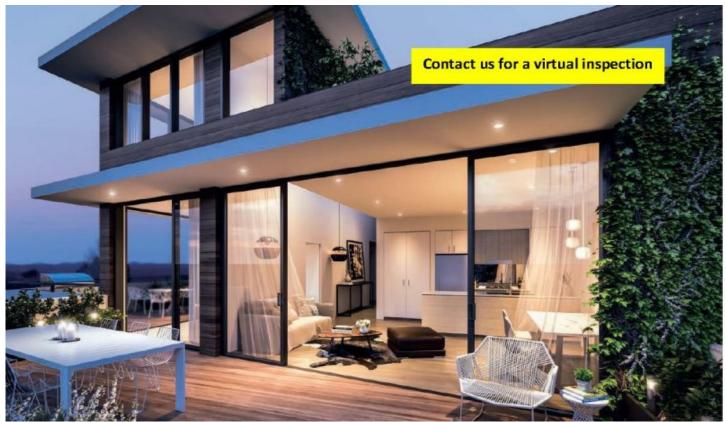

## 210/2 Cowan Street Mount Colah NSW

Designed to make the most of the surrounding light and space, The Lennox rises up to embrace it all; a captivating haven to retreat to at any hour of the day or night. At The Lennox, living space is more than plentiful - inside, generous rooms invite stretching out and unwinding in while outside, wide balconies welcome the extensive views - prepare to be spoilt by comfort and choice.

- \* Brand new 1, 2 and 3 bedroom apartments at The Lennox
- \* Stunningly designed, modern apartments with quality finishes
- \* Well crafted interiors, efficiently planned to create an ideal living space
- \* Generous outdoor areas, some with sweeping tree top views
- \* Boutique, secure complex within a convenient setting