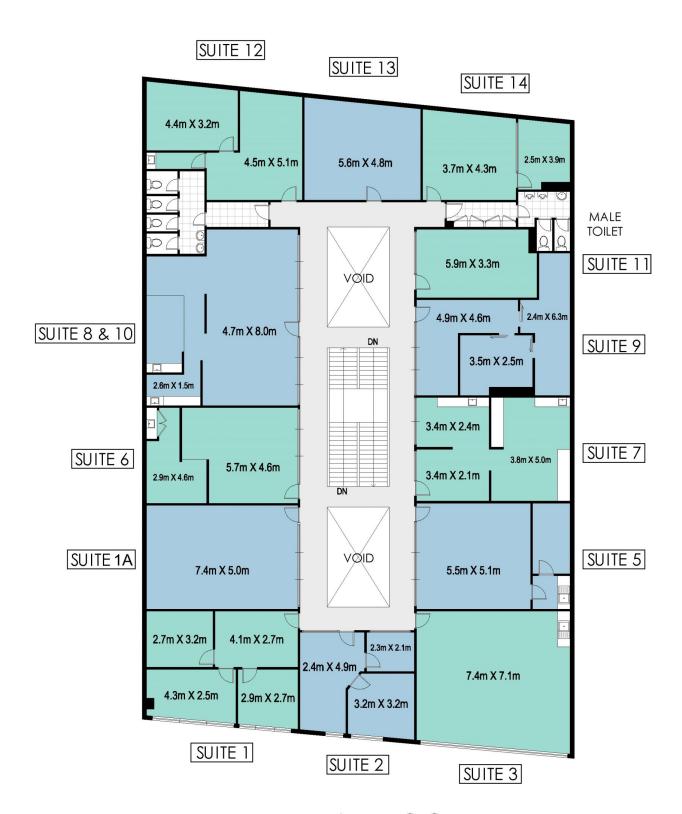

d unique opportunity.

Located in the heart of Strathfield's bustling city centre, directly next to Strathfield Plaza and within 5-10 metres of Strathfield Railway Station, the Symond Arcade comprises a ground level foyer with 12 retail shops and 1 upper level comprising of 14 offices with exceptional future commercial/residential development opportunity stca.

- \* 645sqm block of land with frontage to Churchill Avenue
- \* Freestanding commercial building 5-10metres to Strathfield Station
- \* 2 level building with 12 retail shops and 14 office spaces
- \* Development potential stca Zoning: B3 Commercial

### 12 📭 6 🖳

Land Size: 645 sqm

**View**: https://www.strathfieldpartners.com.au/sale/

nsw/inner-west/strathfield/residential/block-o

f-units/5963721



Robert Pignataro 9763 2277



## FIRST FLOOR



## 12 Churchill Avenue, Strathfield



### **GROUND FLOOR**



# 12 Churchill Avenue, Strathfield