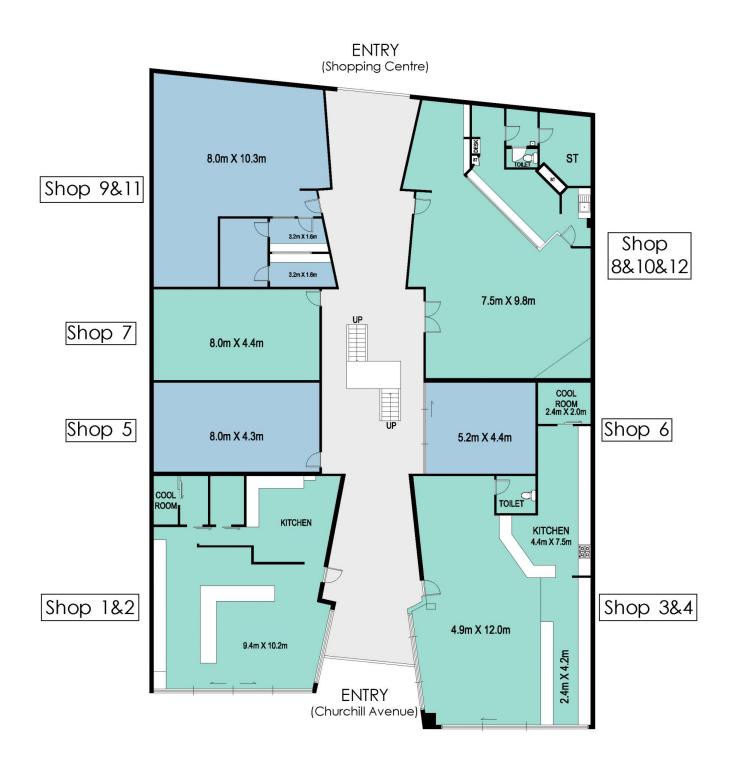

d's bustling city centre, directly next to Strathfield Plaza and within 5-10 metres of Strathfield Railway Station, the Symond Arcade comprises a ground level foyer with 12 retail shops and 1 upper level comprising of 14 offices with exceptional future commercial/residential development opportunity stca.

- \* 645sqm block of land with frontage to Churchill Avenue
- \* Freestanding commercial building 5-10metres to Strathfield Station
- \* 2 level building with 12 retail shops and 14 office spaces
- \* Development potential stca Zoning: B3 Commercial

### 12 📭 6 🖳

Land Size: 645 sqm

**View**: https://www.strathfieldpartners.com.au/sale/

nsw/inner-west/strathfield/residential/block-o

f-units/5963721



Robert Pignataro 9763 2277



## FIRST FLOOR



## 12 Churchill Avenue, Strathfield



### **GROUND FLOOR**



# 12 Churchill Avenue, Strathfield