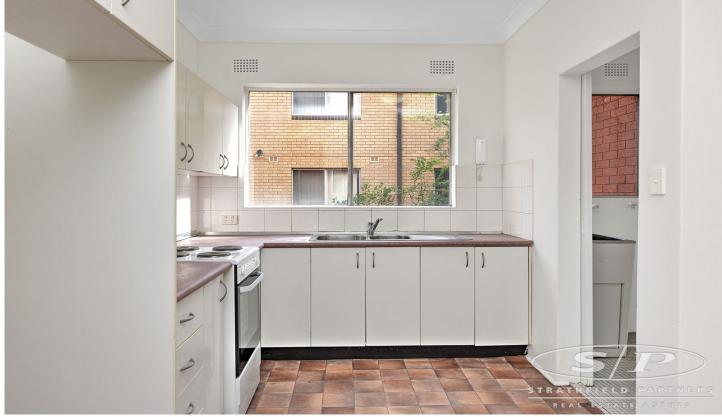

Discover separate lounge, modern eat-in kitchen, double sized bedrooms, bathroom with separate bathtub, internal laundry, balcony and car space.

- \* Modern kitchen
- \* Large living/dining area
- \* Double sized bedrooms
- \* Internal laundry
- \* Car space