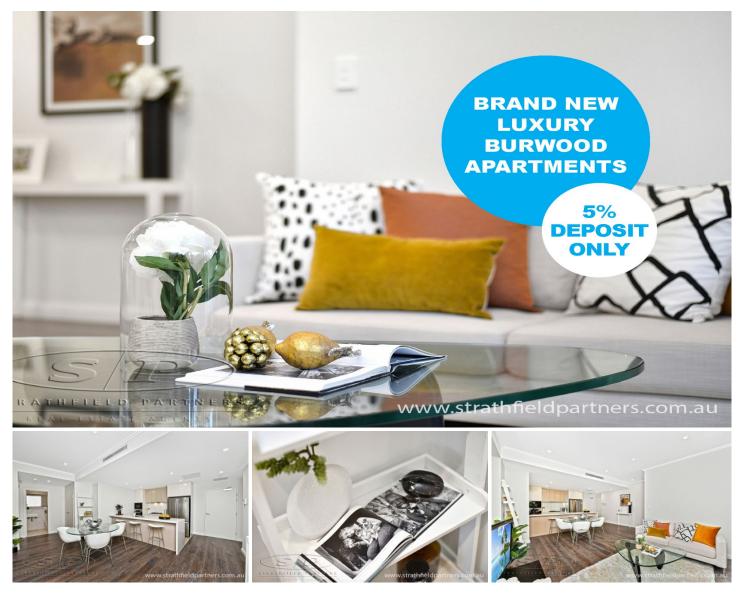

## 120-124 Wentworth Road Burwood NSW

Plenty of attention has been paid to creating wonderful outdoor spaces that play to our love of alfresco entertaining. The apartments enjoy a seamless interaction between with the indoors and outdoors.

Covered balconies are embraced by glass balustrades to enhance the gorgeous leafy views. Ground-floor residences open to generous private courtyard gardens with paved terraces where you can dine with your guests and areas of level lawn ideal for children, adding a soothing element of greenery.

\* Intimate five-storey building comprising 1, 2 and 3 bedroom apartments

- \* Sophisticated contemporary finishes and state-of-the-art features
- \* State-of-the-art Miele kitchens with hardwearing

View : https://www.strathfieldpartners.com.au/sale/nsw/i nner-west/burwood/residential/apartment/596372 7