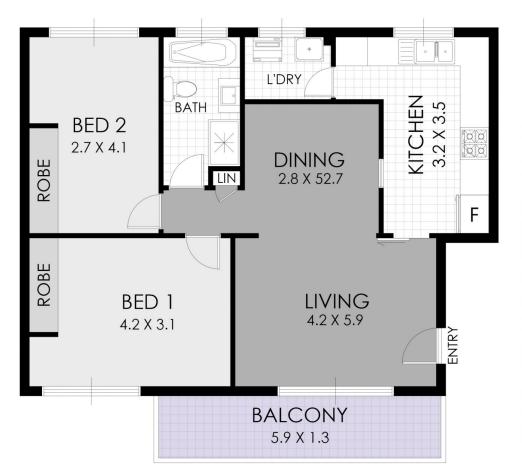

## 7/72-74 Albert Road Strathfield NSW

Offered for the first time in 34 years, this impeccably maintained apartment is a well-placed sanctuary with light filled interiors within a highly sought after complex, merely a short stroll to Strathfield's array of amenities, eateries and transport options. Discover the superb versatile floor plan with modern kitchen with dining area and open plan living adjoining to the east facing balcony.

- \* Impeccably presented, light filled entertainer in boutique, full brick complex
- \* Quiet boutique complex within walking distance to Strathfield station
- \* Traditional in size with a updated kitchen with s/s appliances and stone benches
- \* Stroll to Strathfield train station, shops, plaza, schools & parks
- \* Small block of only 15 apartments & low strata

## 2 📭 1 🔓 1 🗬

**Price**:\$840,000

**View :** https://www.strathfieldpartners.com.au/sale/nsw/inner-west/strathfield/residential/apartment/59637

29

FLOOR PLAN

7/74 Albert Road, Strathfield