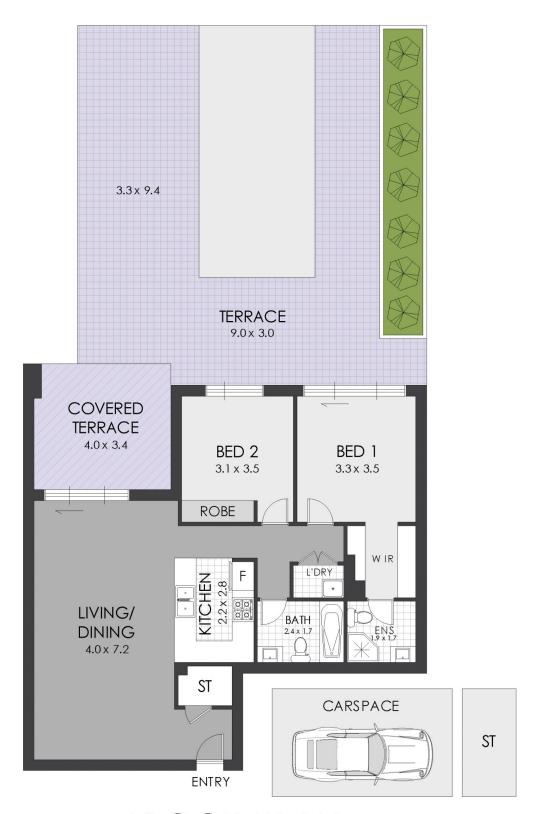

ve been designed to welcome masses of natural light into each unit and frame the captivating views of the Sydney CBD skyline and surrounding suburb.

- \* Final release of new, luxury apartments
- \* Generously planned open floorplans with natural light
- \* Impressive over-sized rooms with soaring ceiling
- \* Well-appointed kitchen with premium selection of finishes
- \* Boutique complex with secure access and basement parking
- \* Premiere location, easy walk to Burwood Park and Westfields
- \* Communal rooftop terrace with panoramic city views
- \* Strata fees \$579.60 per quarter

2 📮 2 🖺 1 🖨

Building Size: 182 sqm

View : https://www.strathfieldpartners.com.au/s

ale/nsw/inner-west/burwood/residential/

apartment/5963730



Vera Qiuyan Tu 0419 446 641



James Jitao Zhao 9763 2277



## FLOOR PLAN





3/27-29 Burwood Road, Burwood