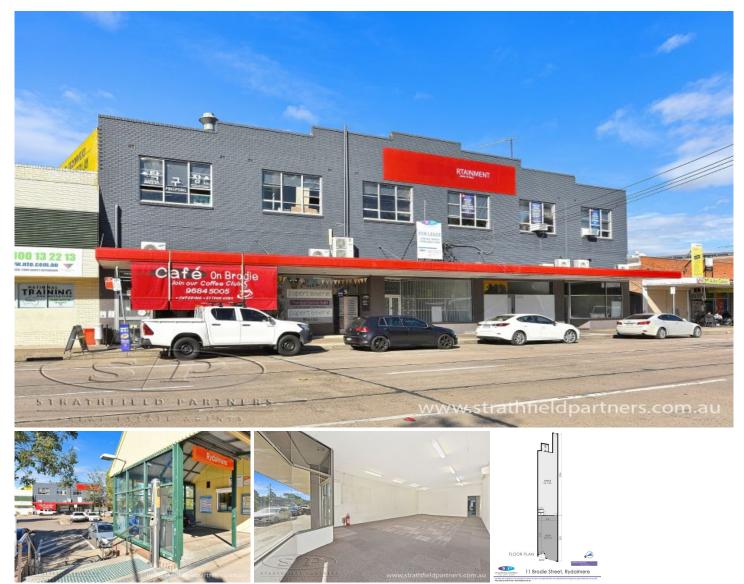

## Shop 11, Brodie Street Rydalmere NSW

## 11 Brodie Street, Rydalmere

Suitable for retail, office space or warehouse storage.

- Extensive Shopfront
- Located metres away from Rydalmere Station
- Parking close byHigh Ceilings
- Bathroom
- 187 sqm approx.

## Building Size : 187 sqm Land Size

View

- : 187 sqm
- - : https://www.strathfieldpartners.com.au/l ease/nsw/parramatta/rydalmere/commer cial/retail/5963738

Ali Tarawalle 0435 714 767

The floor plan is shown for view purposes only and is not part of any legal document. All measurements and figures are approximate and not to scale. Floor plan by CNK PLAN / www.cnkplan.com.au