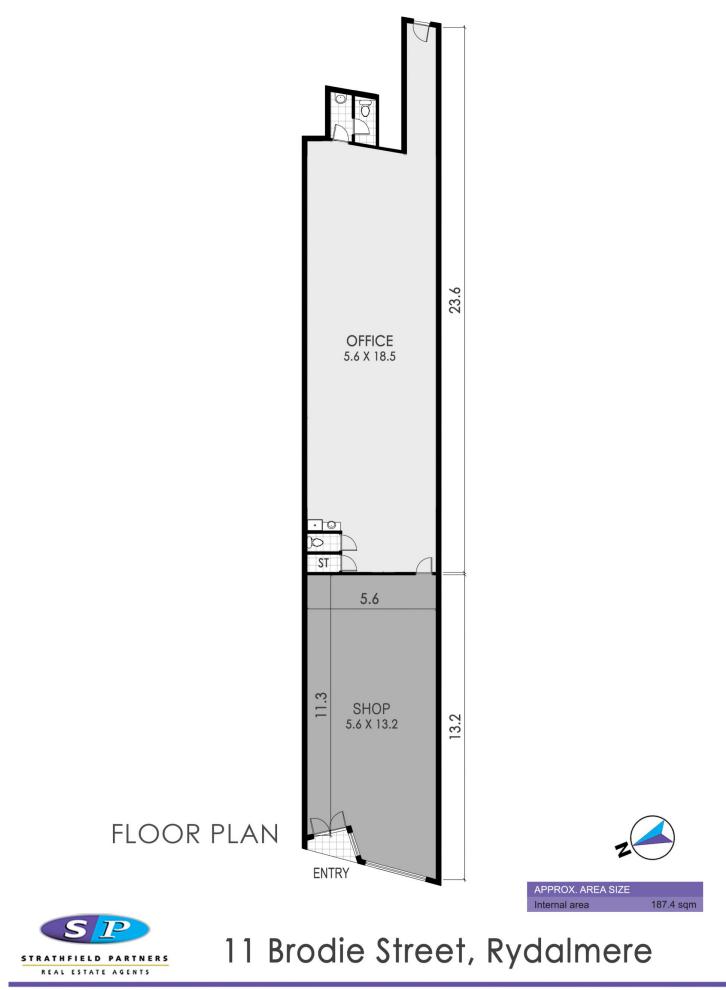

## 11 Brodie Street, Rydalmere

Suitable for retail, office space or warehouse storage.

- Extensive Shopfront
- Located metres away from Rydalmere Station
- Parking close byHigh Ceilings
- Bathroom
- 187 sqm approx.

## Building Size : 187 sqm Land Size

View

- : 187 sqm
- - : https://www.strathfieldpartners.com.au/l ease/nsw/parramatta/rydalmere/commer cial/retail/5963738

Ali Tarawalle 0435 714 767

The floor plan is shown for view purposes only and is not part of any legal document. All measurements and figures are approximate and not to scale. Floor plan by CNK PLAN / www.cnkplan.com.au