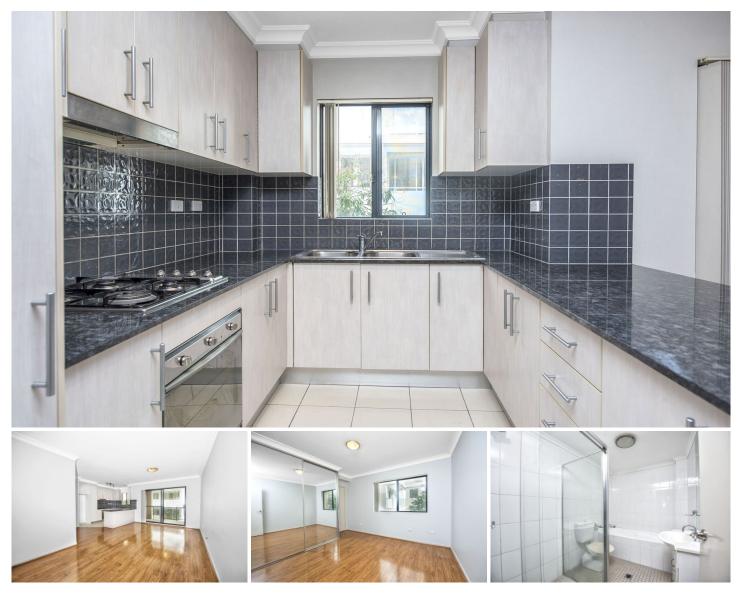

## 10/38 Meryla Street Burwood NSW

Perfectly positioned only a short stroll to Westfield shopping Centre, Burwood Park, local eateries and amenities, this light filled modern entertainer offers an abundance of living space and excellent convenience.

- \* Modern light filled unit
- \* Spacious open plan living area
- \* Modern kitchen with stone benches
- \* Good sized bedrooms with built-in robes
- \* Ensuite to main bedroom
- \* Tiled bathroom, internal laundry
- \* Boutique complex, secure car space
- \* Walk to Burwood station and Westfield