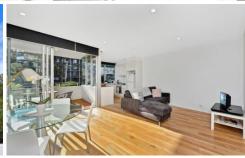

- \* Ultra-modern entertainer in The Arc Bondi
- \* Large open plan living area with air conditioning and natural light
- \* Gourmet chefs kitchen with gas cooking and stainless steel appliances
- \* Quality timber floor boards and stylish downlights throughout
- \* Peaceful under cover balcony with leafy outlook and sunny north aspect