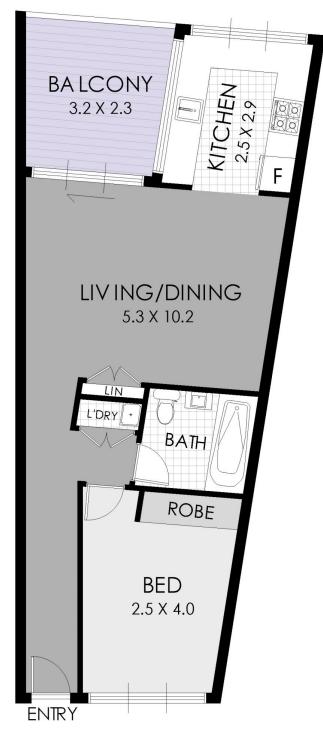

## 3/28 New Street Bondi NSW

Designed by renowned architects Hill Thalis, The Arc Bondi is ideally located within walking distance to local amenities including the picturesque Bondi Beach, Westfield Bondi Junction, elite local schools. Offering an superbly spacious floorplan with sunny north aspect and premium appointments throughout - be quick to inspect this impeccably presented delight!

- \* Ultra-modern entertainer in The Arc Bondi
- \* Large open plan living area with air conditioning and natural light
- \* Gourmet chefs kitchen with gas cooking and stainless steel appliances
- \* Quality timber floor boards and stylish downlights throughout
- \* Peaceful under cover balcony with leafy outlook and sunny north aspect

## 1 🚐 1 🖺 1 🗬

**Price:** \$832,000

**View :** https://www.strathfieldpartners.com.au/sale/nsw/eastern-suburbs/bondi/residential/apartment/596

3774

ST

FLOOR PLAN

3/28 New Street, Bondi