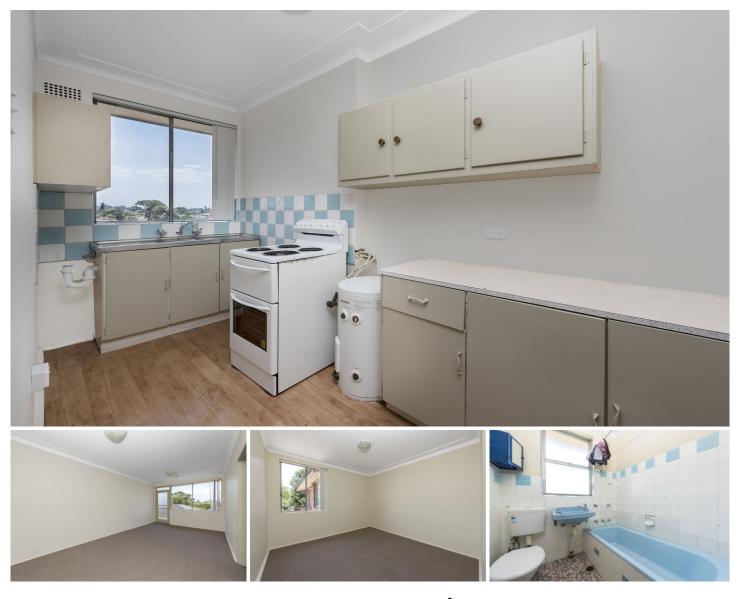

## 5/187 Edwin Street Croydon NSW

This 2 bedroom unit comprises of two generous size bedrooms, combined living and dining area, built-in wardrobes, internal laundry and single lock-up garage. Conveniently located close to train station, schools and the Village atmosphere of Croydon with its many shops and restaurants.