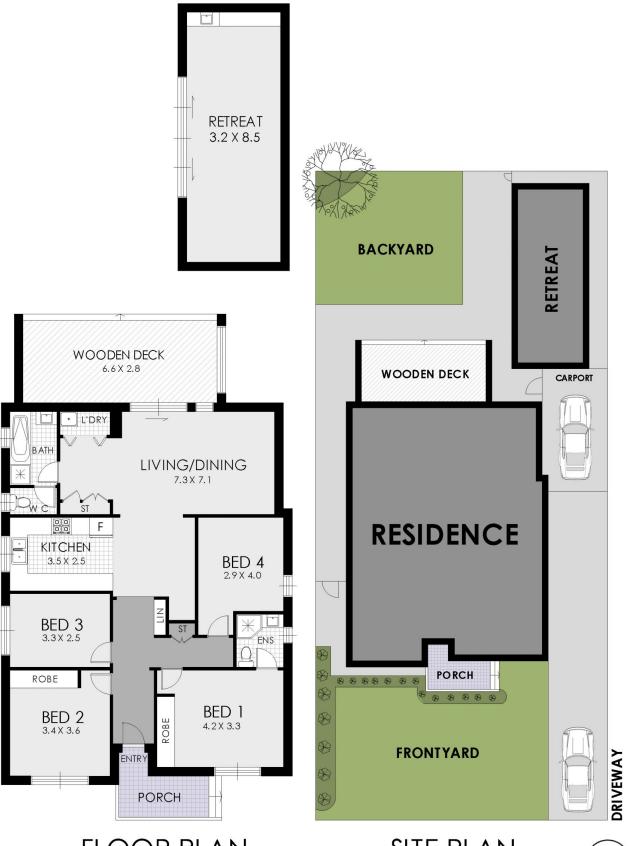

4 🚐 2 🚍 2 🚍

**Price:** \$1,335,000

**View :** https://www.strathfieldpartners.com.au/sale/nsw/inner-west/croydon-park/residential/house/59637

81

Vanessa Kim 9704 0009

FLOOR PLAN

SITE PLAN

5 Fountain Avenue, Croydon Park