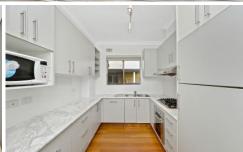

- \* Immaculately presented family haven, renovated with a designers touch
- \* Traditional sized rooms, high ceilings and large windows
- \* Chefs kitchen with gas cooking, s/s appliances and ample storage
- \* Modern bathrooms, internal laundry, linen press plus storage
- \* Professional landscaped lawns with auto security gate and fencing