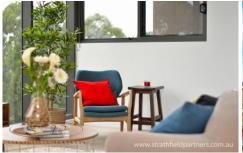

- \* Ultra-modern 'Pacific Point' apartment
- \* Combined open plan lounge and dining area with adjoining study nook
- \* Living with floor-to-ceiling glass sliders opens to covered balcony
- \* Covered balcony with private outlooks, distinct dining space
- \* Caesar Stone gas kitchen with premium stainless steel