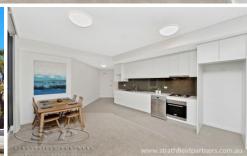

- \* Ultra-modern 'Pacific Point' apartment
- \* Combined open plan lounge and dining area with adjoining study nook
- \* Living with floor-to-ceiling glass sliders opens to covered balcony
- \* Covered balcony with private outlooks, distinct dining space
- \* Caesar Stone gas kitchen with premium stainless steel