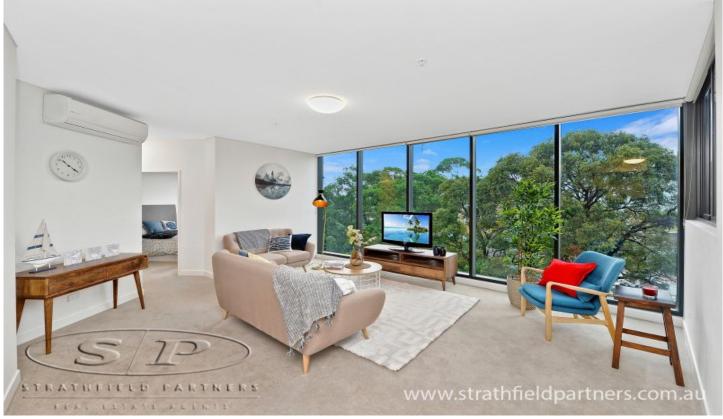

## 501/135-137 Pacific Highway Hornsby NSW

Set within the exclusive 'Pacific Point' development, this ultra-modern apartment combines luxurious contemporary design with sought after convenience/lifestyle. Embracing sweeping district views from its ninth-floor location, only 280m to Hornsby station and a stone's throw from the area's bustling cosmopolitan hub; this home has been finished to the highest standards with quality fittings throughout and state of the art appliances.

- \* Ultra-modern 'Pacific Point' apartment
- \* Combined open plan lounge and dining area with adjoining study nook
- \* Living with floor-to-ceiling glass sliders opens to covered balcony
- \* Covered balcony with private outlooks, distinct dining space
- \* Caesar Stone gas kitchen with premium stainless steel