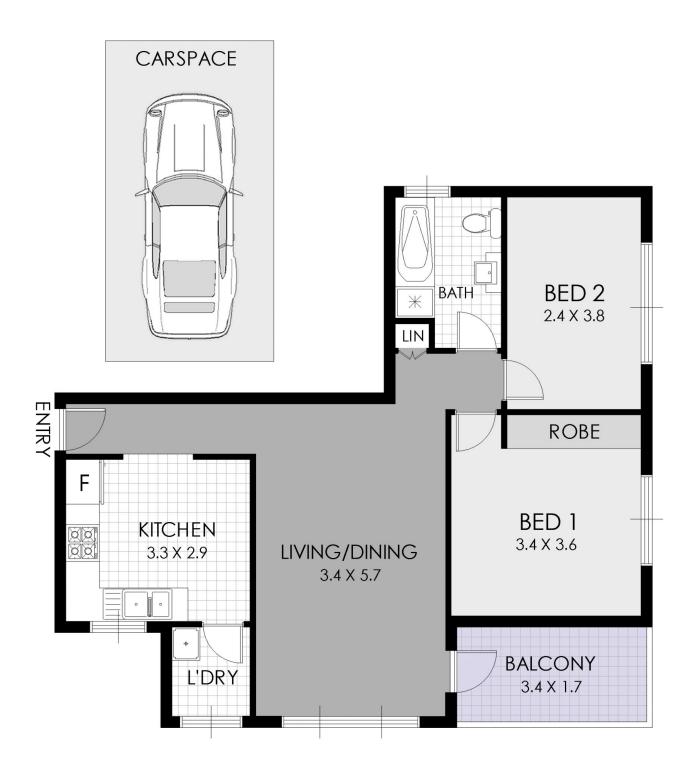

odern living within a convenient location, within walking distance to local amenities. Come to appreciate the updated kitchen, bathroom and living spaces that lead to an covered balcony. Traditional in size with modern enhancements will make this a great investment or first home!

- \* Double brick construction, low maintenance complex
- \* Oversized living area with high ceilings
- \* Refreshed kitchen with stainless steel appliances
- \* Modern bathroom with full size bath
- \* Parking, internal laundry, linen cupboard

Lifestyle location - footsteps to local train, schools, parks, transportation, golf and Henley road shops/restaurants.

## 2 📭 1 🖺 1 😭

**Price**: \$530,000

View: https://www.strathfieldpartners.com.au/sale/nsw/i

nner-west/homebush-west/residential/apartment/

5963789



## FLOOR PLAN





6/6 Eastbourne Road, Homebush West