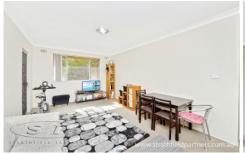

## 6/6 Eastbourne Road Homebush West NSW

This secure, north facing apartment has been rejuvenated for modern living within a convenient location, within walking distance to local amenities. Come to appreciate the updated kitchen, bathroom and living spaces that lead to an covered balcony. Traditional in size with modern enhancements will make this a great investment or first home!

- \* Double brick construction, low maintenance complex
- \* Oversized living area with high ceilings
- \* Refreshed kitchen with stainless steel appliances
- \* Modern bathroom with full size bath
- \* Parking, internal laundry, linen cupboard