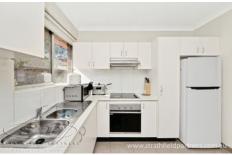

## 6/6 Eastbourne Road Homebush West NSW

This secure, north facing apartment has been rejuvenated for modern living within a convenient location, within walking distance to local amenities. Come to appreciate the updated kitchen, bathroom and living spaces that lead to an covered balcony. Traditional in size with modern enhancements will make this a great investment or first home!

- \* Double brick construction, low maintenance complex
- \* Oversized living area with high ceilings
- \* Refreshed kitchen with stainless steel appliances
- \* Modern bathroom with full size bath
- \* Parking, internal laundry, linen cupboard