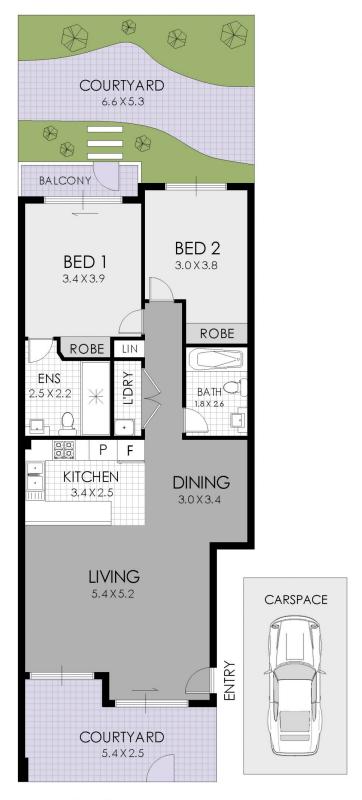

## 16/7-11 Bridge Ridge Homebush NSW

Positioned in a desirable complex with secure access is this spacious full brick apartment that has much to offer with an exceptional floor plan to suit home owners and investors alike with a flowing open floor plan and unique covered balcony and private courtyard. Set at the back of the complex with garden views and an ideal north aspect, this home is a must to inspect!

- \* North facing, boutique apartment with courtyard and terrace
- \* Brand new chefs kitchen with marble benchtops and soft close cabinets
- \* Spacious open plan living and dining area with air conditioning
- \* Versatile floor plan with natural light and cross ventilation
- \* Large master suite with private balcony access and en-suite

2 🕒 2 🔓 1 😭

**View :** https://www.strathfieldpartners.com.au/sale/nsw/inner-west/homebush/residential/apartment/59637

FLOOR PLAN

16/7 Bridge Road, Homebush