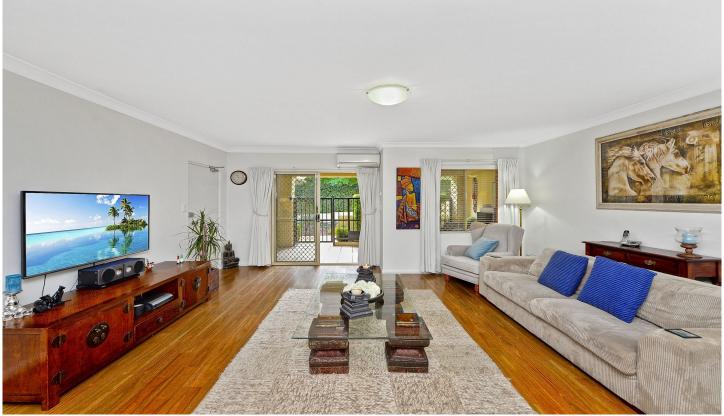

## 16/7-11 Bridge Ridge Homebush NSW

Positioned in a desirable complex with secure access is this spacious full brick apartment that has much to offer with an exceptional floor plan to suit home owners and investors alike with a flowing open floor plan and unique covered balcony and private courtyard. Set at the back of the complex with garden views and an ideal north aspect, this home is a must to inspect!

- \* North facing, boutique apartment with courtyard and terrace
- \* Brand new chefs kitchen with marble benchtops and soft close cabinets
- \* Spacious open plan living and dining area with air conditioning
- \* Versatile floor plan with natural light and cross ventilation
- \* Large master suite with private balcony access and en-suite