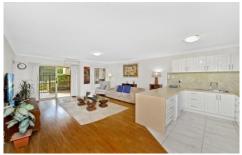

## 16/7-11 Bridge Ridge Homebush NSW

Positioned in a desirable complex with secure access is this spacious full brick apartment that has much to offer with an exceptional floor plan to suit home owners and investors alike with a flowing open floor plan and unique covered balcony and private courtyard. Set at the back of the complex with garden views and an ideal north aspect, this home is a must to inspect!

- \* North facing, boutique apartment with courtyard and terrace
- \* Brand new chefs kitchen with marble benchtops and soft close cabinets
- \* Spacious open plan living and dining area with air conditioning
- \* Versatile floor plan with natural light and cross ventilation
- \* Large master suite with private balcony access and en-suite