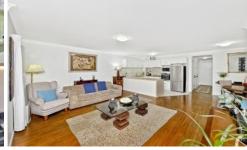

## 16/7-11 Bridge Ridge Homebush NSW

Positioned in a desirable complex with secure access is this spacious full brick apartment that has much to offer with an exceptional floor plan to suit home owners and investors alike with a flowing open floor plan and unique covered balcony and private courtyard. Set at the back of the complex with garden views and an ideal north aspect, this home is a must to inspect!

- \* North facing, boutique apartment with courtyard and terrace
- \* Brand new chefs kitchen with marble benchtops and soft close cabinets
- \* Spacious open plan living and dining area with air conditioning
- \* Versatile floor plan with natural light and cross ventilation
- \* Large master suite with private balcony access and en-suite