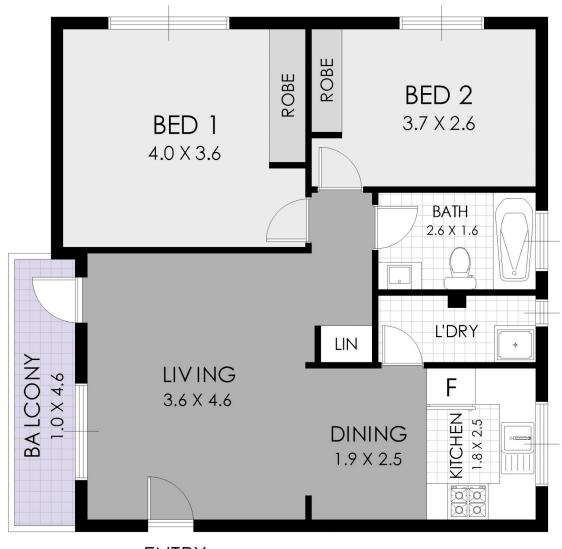

## FLOOR PLAN

- \* Boutique block of 4 x 2 bedroom units all currently leased
- \* 700m 8 minute walk to Wiley Park Station and amenities
- \* Excellent investment opportunity current rental return \$1,510 pw approx.
- \* Each apartment offers open plan living areas, balconies and off street parking
- \* 543sqm block of land, Zoning: R4 High Density (Canterbury City Council)