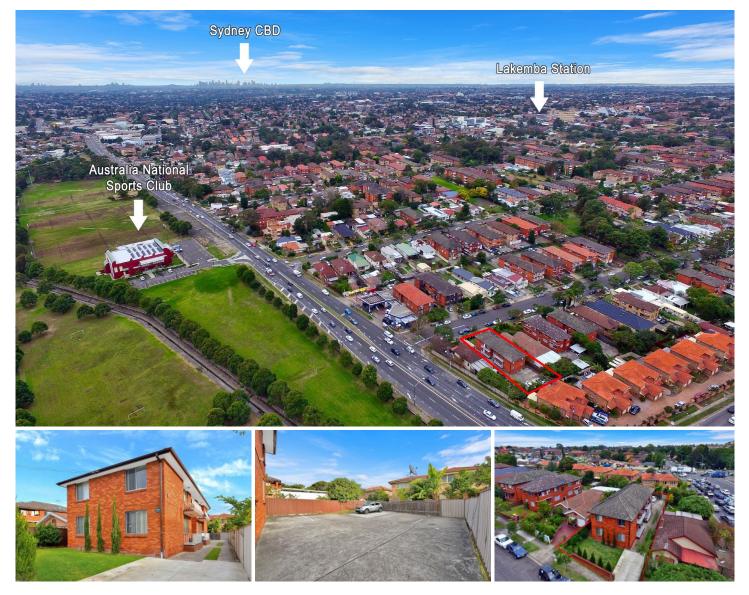

#### 68 Hillard Street Wiley Park NSW

Set in a convenient location, only metres from Parry Park and within easy access to local schools, amenities and Wiley Park Station is this boutique block of only four (4) apartments - two of which have been completely renovated and two with some enhancements. This opportunity provides an excellent option for investors, developers and builders alike.

 $^{\ast}$  Boutique block of 4 x 2 bedroom units - all currently leased

\* 700m - 8 minute walk to Wiley Park Station and amenities
\* Excellent investment opportunity - current rental return
\$1,510 pw approx.

\* Each apartment offers open plan living areas, balconies and off street parking

\* 543sqm block of land, Zoning: R4 High Density (Canterbury City Council)