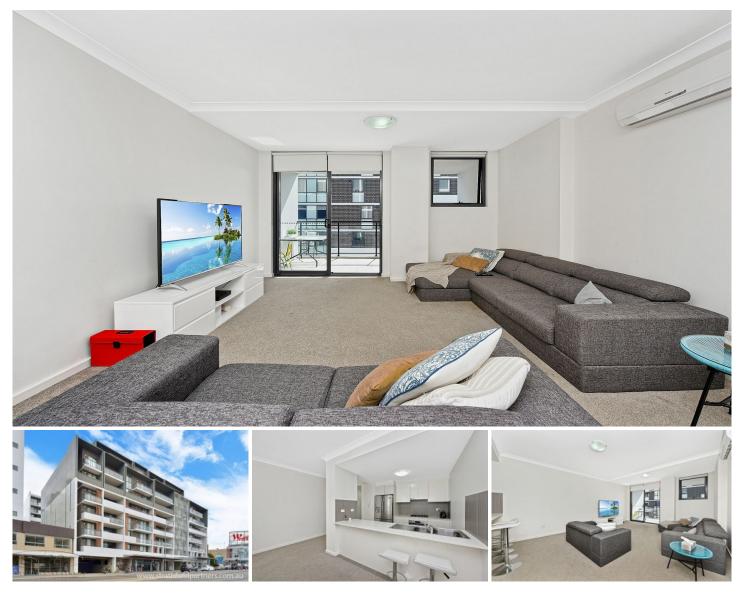

## 13/69 Elizabeth Drive Liverpool NSW

This family friendly apartment has sheer size with premium appointments over a generous floor plan. Relax and entertain in the generous open plan living area which adjoins the north facing entertainers' balcony via high glass sliding doors ensuring airy and bright interiors plenty of natural light and ventilation. One of few three bedrooms in the highly sought after 'Elizabeth' complex.

- \* Spacious and airy 3 bedroom + study on the fourth floor
- \* Large open plan living area, north facing balcony
- \* Huge master bed with walk in robe, en-suite & balcony
- \* 2 bedrooms with built-ins, study / home office
- \* Tiled main bathroom with full size bath tub
- \* Air conditioning, storage, internal laundry, linen cupboard
- \* Security intercom system, basement parking
- \* 127sqm internal and balconies + 14sqm parking