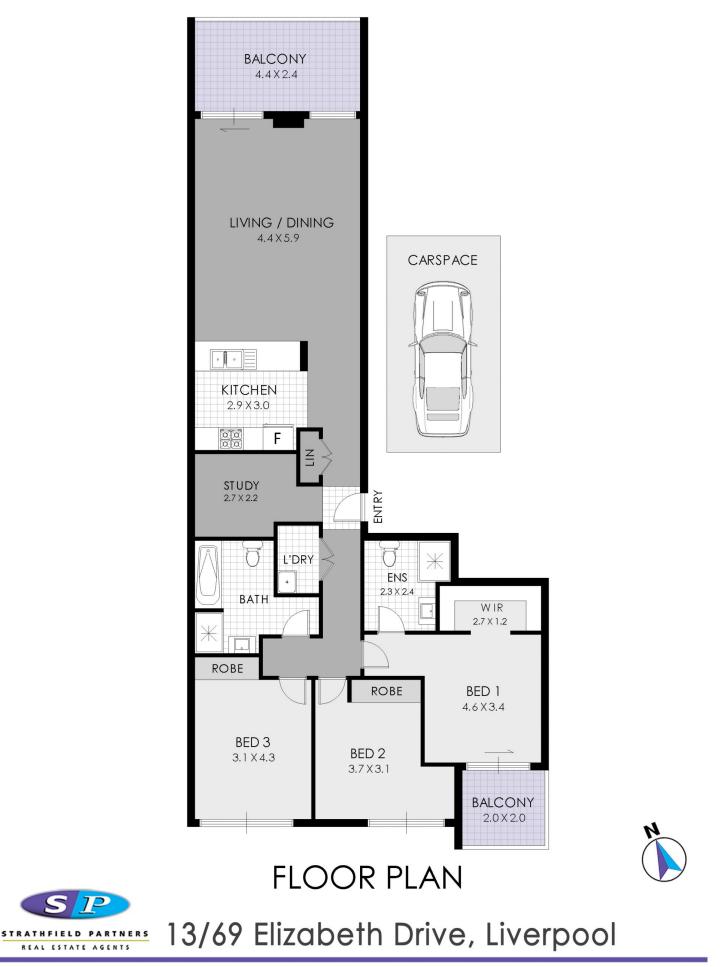

- \* Spacious and airy 3 bedroom + study on the fourth floor
- \* Large open plan living area, north facing balcony
- \* Huge master bed with walk in robe, en-suite & balcony
- \* 2 bedrooms with built-ins, study / home office
- \* Tiled main bathroom with full size bath tub
- \* Air conditioning, storage, internal laundry, linen cupboard
- \* Security intercom system, basement parking
- \* 127sqm internal and balconies + 14sqm parking

## 3 🛤 2 🚰 1 🚘

View : https://www.strathfieldpartners.com.au/sale/nsw/li verpool-fairfield/liverpool/residential/apartment/59 63807

The floor plan is shown for view purposes only and is not part of any legal document. All measurements and figures are approximate and not to scale.