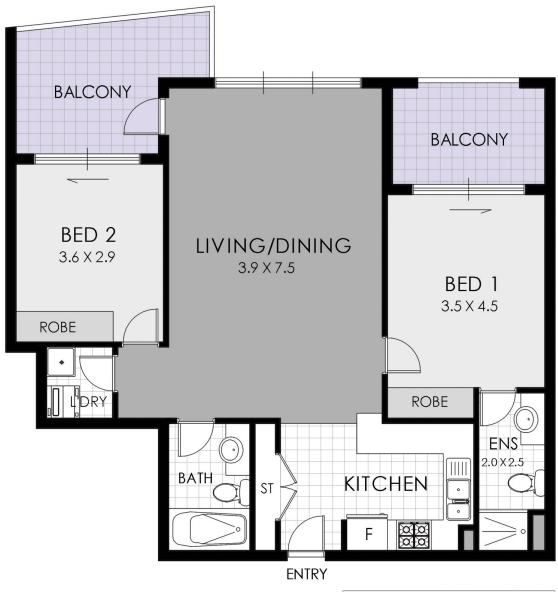

## 132/14-16 Station Street Homebush NSW

Exceptionally presented, this modern light filled apartment offers an ideal floor plan with generous living spaces which have been well maintained throughout - simply move in and enjoy or add this superb property to your investment portfolio. Merely minutes to Homebush Station and easy access to local schooling, the North Strathfield Bakehouse entertainment precinct and a range of transportation options

- \* Superbly spacious and modern apartment
- \* Light filled living areas with excellent ventilation
- \* Gourmet gas kitchen with s/s appliances and stone bench-tops
- \* Large storage/pantry in the kitchen
- \* Good sized bedrooms with built-in robes
- \* Balcony access to each bed, main bedroom with en-suite
- \* Modern tiled bathroom, the main with full sized bath tub

## FLOOR PLAN

132/14-16 Station Street, Homebush