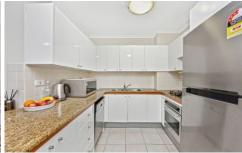

- \* Superbly spacious and modern apartment
- \* Light filled living areas with excellent ventilation
- \* Gourmet gas kitchen with s/s appliances and stone bench-tops
- \* Large storage/pantry in the kitchen
- \* Good sized bedrooms with built-in robes
- \* Balcony access to each bed, main bedroom with en-suite
- \* Modern tiled bathroom, the main with full sized bath tub