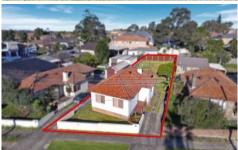

- \* North facing 571sqm block with 15.2m frontage
- \* Traditionally spacious with 2 large bedrooms plus rear rumous
- \* Big kitchen with rear yard views, separate dining area
- \* Formal living with fireplace / potential 3rd bedroom
- \* Original bathroom, internal laundry, ample storage
- \* Deep and elevated rear yard, 2 car spaces
- \* Excellent scope for renovation to add value
- \* Zoning R3 Medium Density Residential

2 📭 1 🔓 2 🗬

**View :** https://www.strathfieldpartners.com.au/sale/nsw/c anterburybankstown/belfield/residential/house/59 63815

FLOOR PLAN

SITE PLAN

398 Punchbowl Road, Belfield