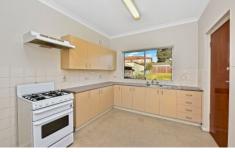

- \* North facing 571sqm block with 15.2m frontage
- \* Traditionally spacious with 2 large bedrooms plus rear rumous
- \* Big kitchen with rear yard views, separate dining area
- \* Formal living with fireplace / potential 3rd bedroom
- \* Original bathroom, internal laundry, ample storage
- \* Deep and elevated rear yard, 2 car spaces
- \* Excellent scope for renovation to add value
- \* Zoning R3 Medium Density Residential