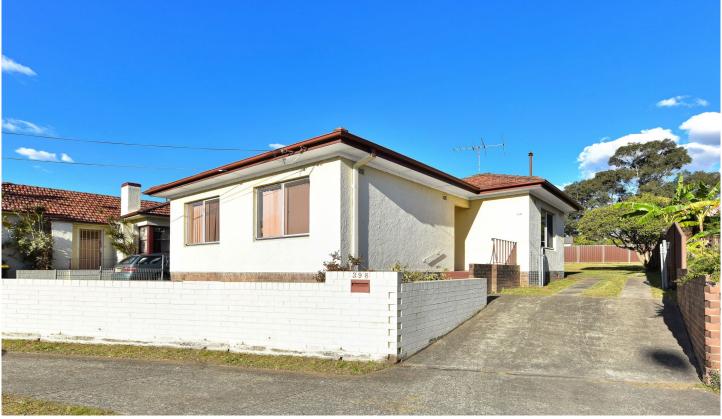

## 398 Punchbowl Road Belfield NSW

This versatile family home offers a unique opportunity for investors and home owners alike with an elevated allotment across 571sqm approx. Discover a versatile floor plan with an abundance of accommodation and living areas with great scope for renovation/remodelling into your dream home stca

- \* North facing 571sqm block with 15.2m frontage
- \* Traditionally spacious with 2 large bedrooms plus rear rumous
- \* Big kitchen with rear yard views, separate dining area
- \* Formal living with fireplace / potential 3rd bedroom
- \* Original bathroom, internal laundry, ample storage
- \* Deep and elevated rear yard, 2 car spaces
- \* Excellent scope for renovation to add value
- \* Zoning R3 Medium Density Residential