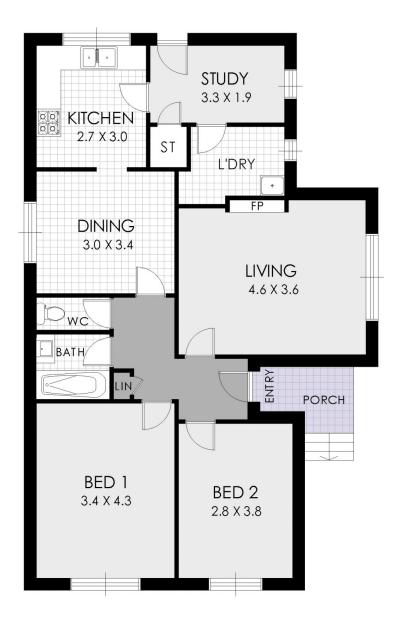

- \* North facing 571sqm block with 15.2m frontage
- \* Traditionally spacious with 2 large bedrooms plus rear rumous
- \* Big kitchen with rear yard views, separate dining area
- \* Formal living with fireplace / potential 3rd bedroom
- \* Original bathroom, internal laundry, ample storage
- \* Deep and elevated rear yard, 2 car spaces
- \* Excellent scope for renovation to add value
- \* Zoning R3 Medium Density Residential

2 📭 1 🔓 2 🗬

**View :** https://www.strathfieldpartners.com.au/sale/nsw/c anterburybankstown/belfield/residential/house/59 63815

FLOOR PLAN

SITE PLAN

398 Punchbowl Road, Belfield