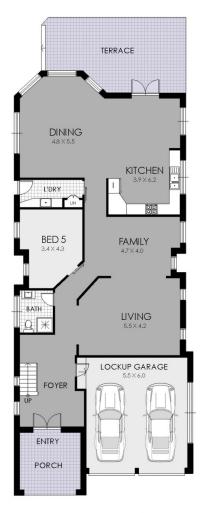

5 🗀 3 🔓 2 🖨

**Price:** \$3,120,000

**View**: https://www.strathfieldpartners.com.au/sale/nsw/inner-west/strathfield/residential/house/5963822

Vanessa Kim 9704 0009

FIRST FLOOR

**GROUND FLOOR** 