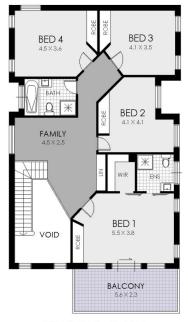

5 🗀 3 🔓 2 🖨

**Price:** \$3,120,000

**View**: https://www.strathfieldpartners.com.au/sale/nsw/inner-west/strathfield/residential/house/5963822

Vanessa Kim 9704 0009

FIRST FLOOR

**GROUND FLOOR** 