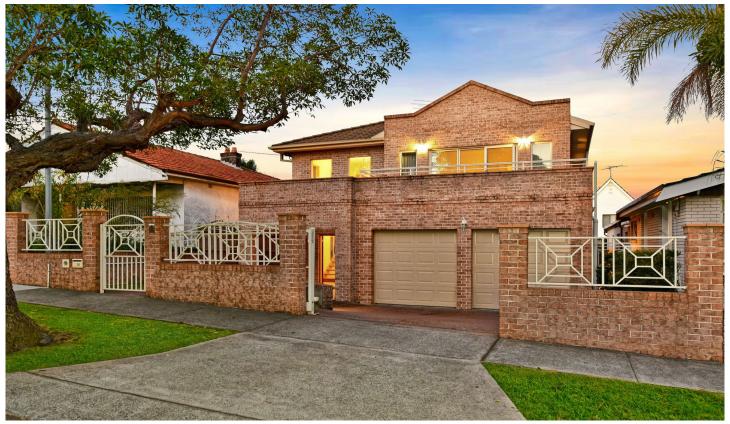

## 30 Kingsland Road Strathfield NSW

Exuding privacy and elegance this is a unique offering on the prized Kingsland Road of Strathfield's Golden Mile. Set on a 505.9sqm block of well-established gardens, this impressive home offers the best in contemporary family living with an open floor plan boasting a series of flexible living areas surrounding a central kitchen hub with elegant interiors and high ceilings throughout while an elevated rear terrace provides an alfresco dining area in peaceful garden surrounds.

- \* Modern and substantial family home on the Golden Mile
- \* Superbly appointed and set on landscaped gardens of 505.9sgm
- \* Versatile floor plan with flexible formal and casual living areas
- \* Large family kitchen with gas cooking, s/s appliances and island bench