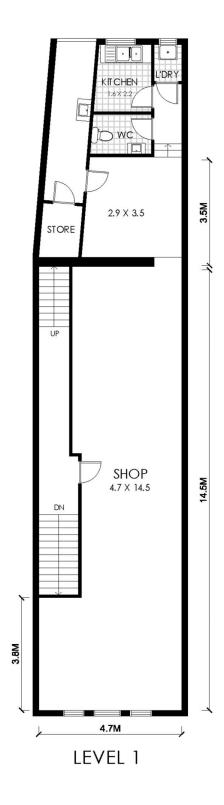

- Approx. 100sqm internal space
- Prime Pitt St location with high foot traffic
- Easy access to public transport and public car parking
- Reverse cycle air conditioning
- Equipped kitchenette with internal laundry and private bathroom

Building Size: 100 sqm

View :

: https://www.strathfieldpartners.com.au/l ease/nsw/sydney-city/sydney/commerci

al/retail/5963823

Fabrizio Pignataro 9704 0018

APPROX. AREA SIZE
LEVEL 1 100 sqm