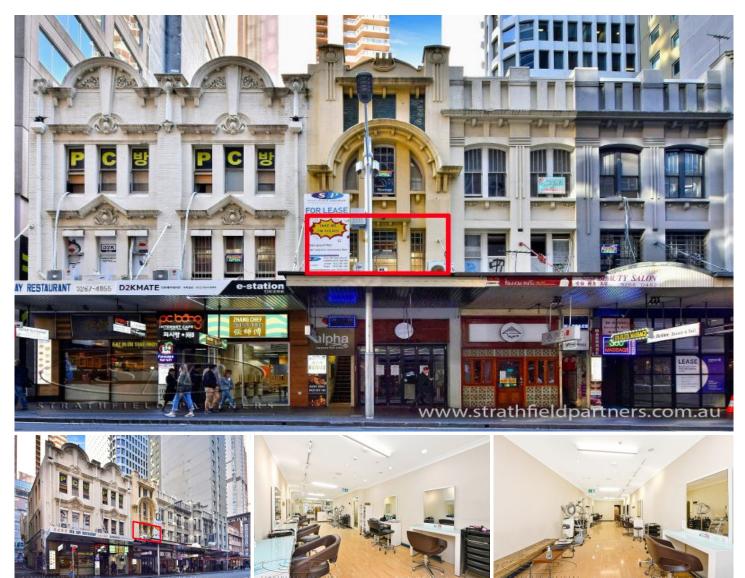

## Level 1/376 Pitt Street Sydney NSW

Fantastic opportunity to lease the first floor of a premium retail space in the heart of the CBD, minutes away from World Square Shopping Centre. Situated in a highly dense location in the heart of Pitt St's vibrant shopping district - amongst World Square, Market City, Paddy's Markets, Dixon Street, and Capitol Theatre - you will not find a better location than this.

- Approx. 100sqm internal space
- Prime Pitt St location with high foot traffic
- Easy access to public transport and public car parking
- Reverse cycle air conditioning
- Equipped kitchenette with internal laundry and private bathroom

## 376 Pitt Street, Sydney