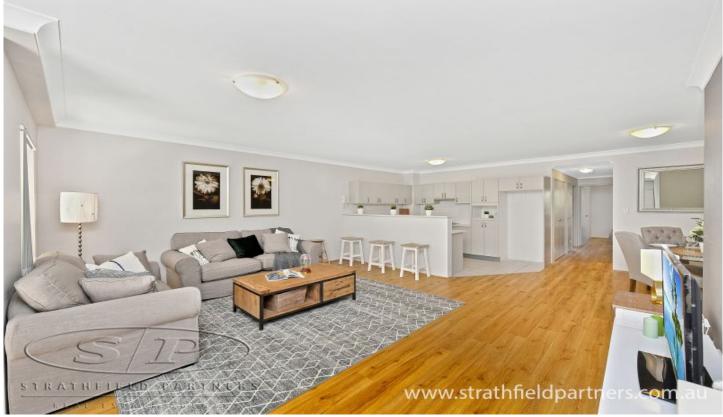

## 24/7-11 Bridge Road Homebush NSW

Set in a desirable complex with underground secure parking, this spacious, full brick apartment has much to offer including a versatile floor plan and multi-functional undercover balcony. Invite your guests to enjoy dinner at this formal dining adjoining the kitchen and enjoy your private moments in the master bedroom which has built-in wardrobes & en-suite.

Set at the back of the complex with a quiet north facing aspect with garden view - this is an ideal entry into the Sydney property's market as well as an ideal investment opportunity.

- \* 2 large bedrooms with built-ins, en-suite to master bedroom
- \* Open kitchen with cupboards & kitchen appliances
- \* Multi-functional undercover balcony