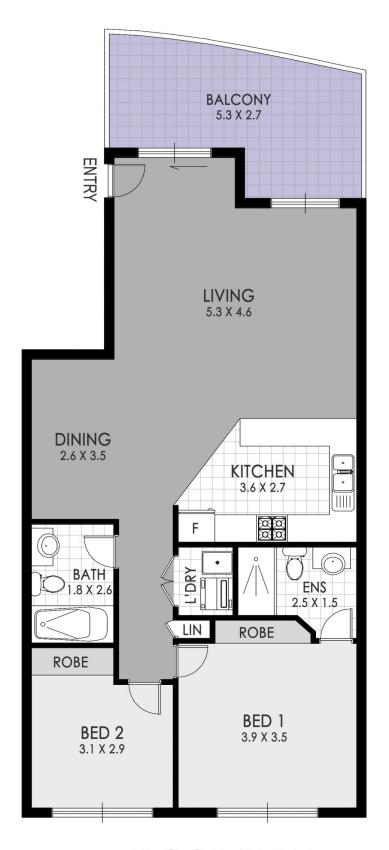

## 24/7-11 Bridge Road Homebush NSW

Set in a desirable complex with underground secure parking, this spacious, full brick apartment has much to offer including a versatile floor plan and multi-functional undercover balcony. Invite your guests to enjoy dinner at this formal dining adjoining the kitchen and enjoy your private moments in the master bedroom which has built-in wardrobes & en-suite.

Set at the back of the complex with a quiet north facing aspect with garden view - this is an ideal entry into the Sydney property's market as well as an ideal investment opportunity.

- \* 2 large bedrooms with built-ins, en-suite to master bedroom
- \* Open kitchen with cupboards & kitchen appliances
- \* Multi-functional undercover balcony

## 2 🕒 2 🔓 1 😭

**Price**: \$ 683,000

View: https://www.strathfieldpartners.com.au/sale/nsw/i

nner-west/homebush/residential/apartment/5963

824

FLOOR PLAN

| APPROX. AREA SIZE |         |
|-------------------|---------|
| Internal area     | 85 sqm  |
| Balcony           | 15 sqm  |
| Carspace          | 18 sqm  |
| Total area        | 118 sqm |