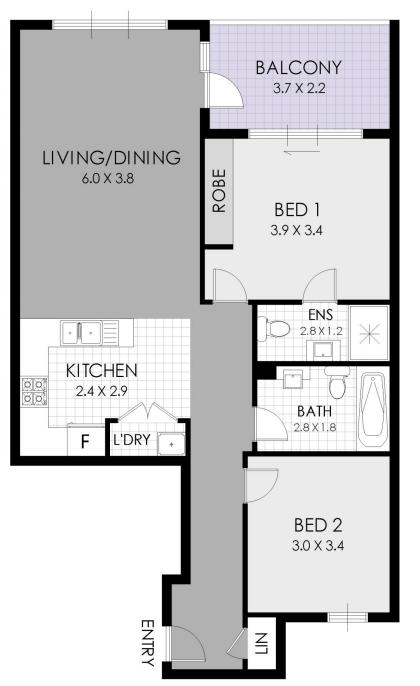

rous floor plan with an ideal east facing aspect over the communal gardens with interiors awash with an abundance of natural light. Come and appreciate the quality build, combined with convenience being within a short stroll to Strathfield shops & station.

- \* Well maintained, built circa 2010 with lift access
- \* SMEG appointed gas kitchen with stone benches and frosted cabinetry
- \* Modern, fully tiled living space, quality carpet floors in the bedrooms
- \* Luxurious bathroom, en-suite to main, internal laundry & linen cupboard
- \* Sunny easy facing balcony with access from bedroom & living area
- \* Security car space 28sqm, potential to install a lock-up

## 2 📮 2 🖺 1 😭

**View**: https://www.strathfieldpartners.com.au/sale/nsw/inner-west/strathfield/residential/apartment/59638





## FLOOR PLAN





413/39 Cooper Street, Strathfield