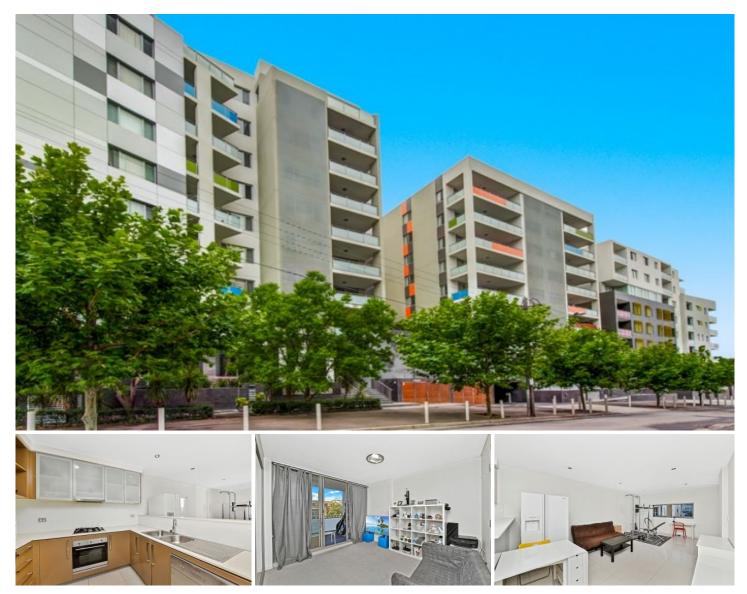

## 413/39 Cooper Street Strathfield NSW

This modern apartment offers a generous floor plan with an ideal east facing aspect over the communal gardens with interiors awash with an abundance of natural light. Come and appreciate the quality build, combined with convenience being within a short stroll to Strathfield shops & station.

- \* Well maintained, built circa 2010 with lift access
- \* SMEG appointed gas kitchen with stone benches and frosted cabinetry
- \* Modern, fully tiled living space, quality carpet floors in the bedrooms
- \* Luxurious bathroom, en-suite to main, internal laundry & linen cupboard
- \* Sunny easy facing balcony with access from bedroom & living area
- \* Security car space 28sqm, potential to install a lock-up