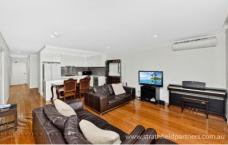

- \* Spacious bedrooms, large built-ins wardrobes
- \* Modern gas kitchen, stone benchtops, s/steel appliances
- Stylish bathrooms plus separate laundry with storage
- \* High ceilings, air-conditioning, blinds, recessed lights
- \* Security complex, on-site caretaker, video intercom
- \* Private and partly covered courtyard off the bed and living
- \* Open plan lounge and dining, polished timber flooring