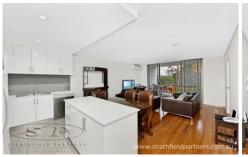

- \* Spacious bedrooms, large built-ins wardrobes
- \* Modern gas kitchen, stone benchtops, s/steel appliances
- Stylish bathrooms plus separate laundry with storage
- \* High ceilings, air-conditioning, blinds, recessed lights
- \* Security complex, on-site caretaker, video intercom
- \* Private and partly covered courtyard off the bed and living
- \* Open plan lounge and dining, polished timber flooring