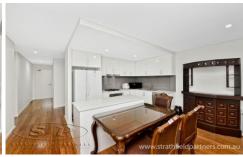

- \* Spacious bedrooms, large built-ins wardrobes
- \* Modern gas kitchen, stone benchtops, s/steel appliances
- Stylish bathrooms plus separate laundry with storage
- \* High ceilings, air-conditioning, blinds, recessed lights
- \* Security complex, on-site caretaker, video intercom
- \* Private and partly covered courtyard off the bed and living
- \* Open plan lounge and dining, polished timber flooring