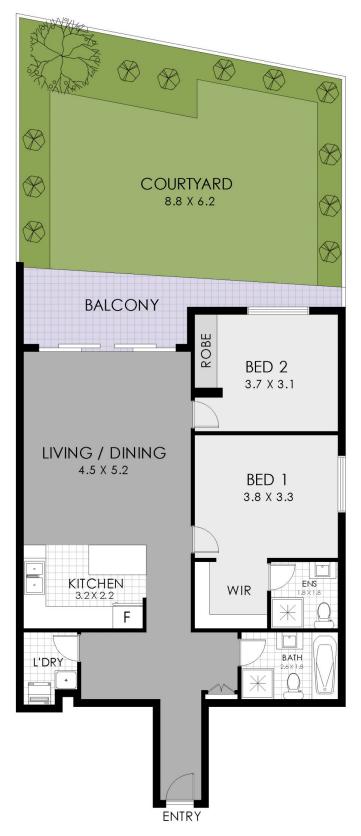

## 4/104 Clissold Parade Campsie NSW

This modern apartment offers a superb investment or lifestyle opportunity with stylish, light filled interiors and generous living spaces within a convenient location, merely a short stroll to Campsie station, shops and amenities.

- \* Spacious bedrooms, large built-ins wardrobes
- \* Modern gas kitchen, stone benchtops, s/steel appliances
- Stylish bathrooms plus separate laundry with storage
- \* High ceilings, air-conditioning, blinds, recessed lights
- \* Security complex, on-site caretaker, video intercom
- \* Private and partly covered courtyard off the bed and living
- \* Open plan lounge and dining, polished timber flooring

2 🕒 2 🖺 1 🗬

**View**: https://www.strathfieldpartners.com.au/sale/nsw/c anterburybankstown/campsie/residential/apartme nt/5963830

FLOOR PLAN

4/104 Clissold Parade, Campsie