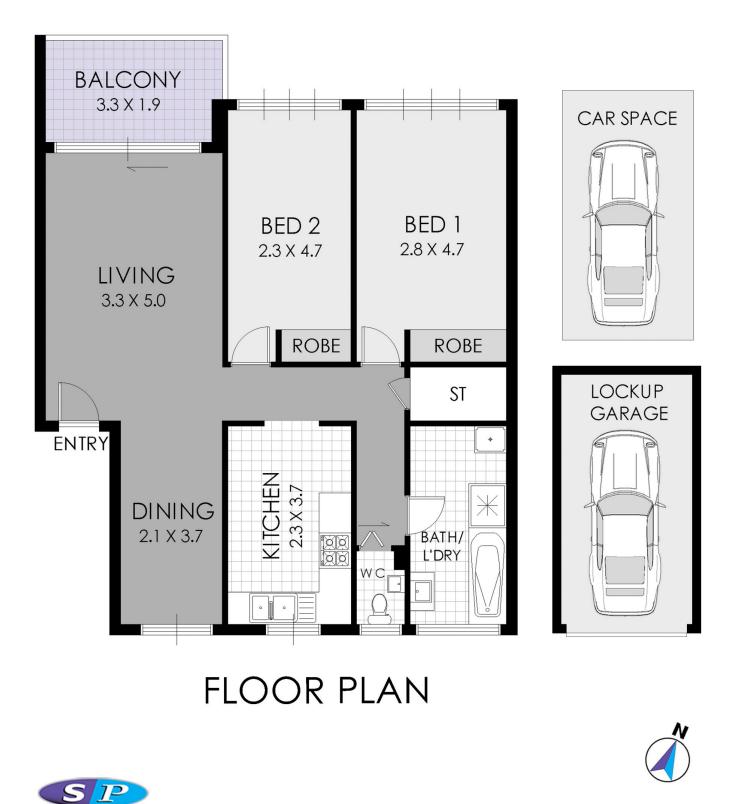

## 2 🍋 1 🖕 2 🚘

Price : \$ 511,000

View : https://www.strathfieldpartners.com.au/sale/nsw/ canterburybankstown/wiley-park/residential/apart ment/5963832

WARNING: DISCLAIMER This information is not to be relied upon. It is strictly used for marketing and illustration purposes only. All measurements are approximate. Not to scale. No liability accepted. You must rely on your own inquiries and seek advice from your solicitor. Floor plan by cnkplan@cnkplan.com.au/ www.cnkplan.com.au