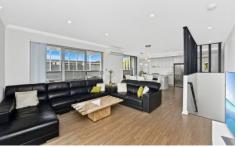

## 61/79 Beaconsfield Street Silverwater NSW

Occupying the commanding corner position with two levels of living, this ultra-modern dual-key penthouse style apartment offers house like proportions with innovative architectural design with an array of versatile living spaces, accommodation and outdoor entertaining. A perfect home for those seeking contemporary living with an oversized floorplan and excellent income potential.

- \* Investor's delight dual key penthouse apartment
- \* Huge floor plan with two levels of living and entertaining
- \* Polished timber floors, high ceilings and premium appointments
- \* Gourmet open plan gas kitchen with stainless steel appliances
- \* Lower floor with separate kitchen and bathroom (potential studio)
- \* Seamless integration between in/outdoor zones