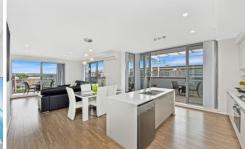

## 61/79 Beaconsfield Street Silverwater NSW

Occupying the commanding corner position with two levels of living, this ultra-modern dual-key penthouse style apartment offers house like proportions with innovative architectural design with an array of versatile living spaces, accommodation and outdoor entertaining. A perfect home for those seeking contemporary living with an oversized floorplan and excellent income potential.

- \* Investor's delight dual key penthouse apartment
- \* Huge floor plan with two levels of living and entertaining
- \* Polished timber floors, high ceilings and premium appointments
- \* Gourmet open plan gas kitchen with stainless steel appliances
- \* Lower floor with separate kitchen and bathroom (potential studio)
- \* Seamless integration between in/outdoor zones